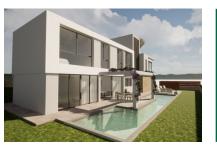

Newly-built chalet with side sea views in Son Veri Nou directly on the marina of Arenal

| constructed area:<br>plot area:<br>bedrooms:<br>bathrooms: | 281 m <sup>2</sup><br>601 m <sup>2</sup><br>5<br>4 | swimming pool:<br>energy certificate: | ✓<br>in process |
|------------------------------------------------------------|----------------------------------------------------|---------------------------------------|-----------------|
| sea view:                                                  | $\checkmark$                                       | price:                                | € 2,450,000     |

#### **Details:**

This newly-built chalet is situated close to the marina of Arenal with the beach only a short walk away. It leaves no wishes unfulfilled and was constructed to the most modern standards and equipment quality.

Its living space is spread over 2 levels. On the ground floor is the open living/dining area, directly connected by large, sliding panoramic windows to a partly covered terrace and the large pool landscape.