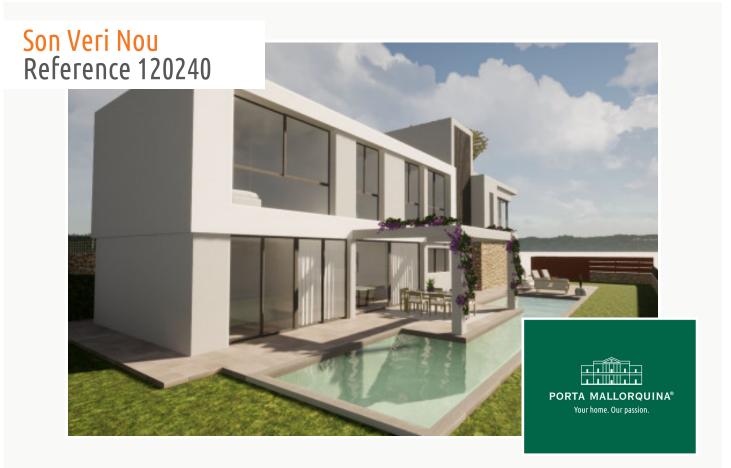

Newly-built chalet with side sea views in Son Veri Nou directly on the marina of Arenal

| constructed area:<br>plot area:<br>bedrooms:<br>bathrooms: | 281 m <sup>2</sup><br>601 m <sup>2</sup><br>5<br>4 | swimming pool:<br>energy certificate: | ✓<br>in process |
|------------------------------------------------------------|----------------------------------------------------|---------------------------------------|-----------------|
| sea view:                                                  | $\checkmark$                                       | price:                                | € 2,450,000     |

#### **Details:**

This newly-built chalet is situated close to the marina of Arenal with the beach only a short walk away. It leaves no wishes unfulfilled and was constructed to the most modern standards and equipment quality.

Its living space is spread over 2 levels. On the ground floor is the open living/dining area, directly connected by large, sliding panoramic windows to a partly covered terrace and the large pool landscape.

Housed on the upper level is the master bedroom with en-suite bathroom and dressing room, a balcony, and beautiful sea views. On this floor there are also 3 further bedrooms, and 2 bathrooms.

Built to the newest standards of sustainability, the house has underfloor heating and air conditioning with heat pump, and thermally and acoustically-insulated windows.

The lovely garden is low-maintenance, and invites to relax and enjoy.

All information is correct to the best of our knowledge. Errors and prior sale excepted. This prospectus is purely for information purposes. Only the notarized deed of sale is legally binding.