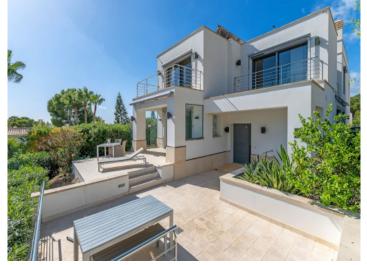

On a constructed area of 401 square meters there are 4 bedrooms, 3 bathrooms (one of them en suite), a fully equipped American kitchen with integrated dining room and a bright living area.

Thanks to the many open and covered terrace areas, every room of this impressive villa is bathed in natural light and offers an ideal mix of modern indoor and outdoor living.

The house is equipped with underfloor heating, air conditioning, a bioethanol fireplace, double-glazed windows, electric blinds, a BBQ area and a video surveillance camera system.

The offer is rounded off by a private garage with space for two vehicles.

All information is correct to the best of our knowledge. Errors and prior sale excepted. This prospectus is purely for information purposes. Only the notarized deed of sale is legally binding.

Modern villa with various terraces