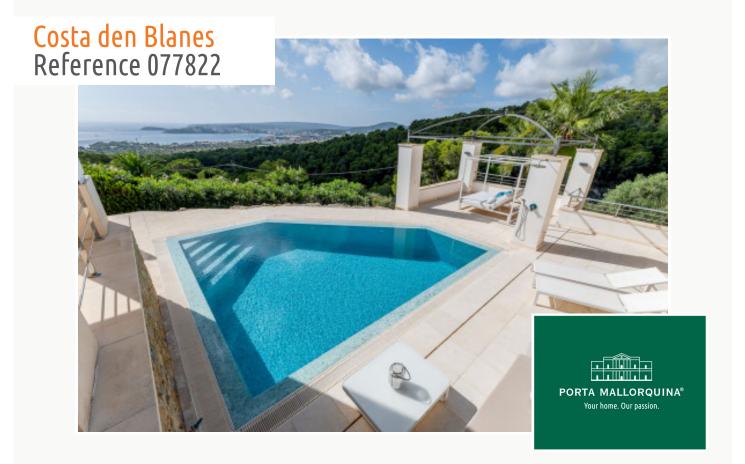

Mediterranean luxury villa with fantastic panoramic sea views in Costa d'en Blanes

| constructed area:<br>plot area:<br>bedrooms:<br>bathrooms: | 401 m <sup>2</sup><br>1.136 m <sup>2</sup><br>4<br>3 | swimming pool:<br>energy certificate: | ✓<br>in process |
|------------------------------------------------------------|------------------------------------------------------|---------------------------------------|-----------------|
| sea view:                                                  | $\checkmark$                                         | price:                                | € 4,800,000     |

#### **Details:**

On the edge of the superyacht harbor and the promenade of Puerto Portals, this exclusive property is located in the Costa d'en Blanes hills.

With its unique views of the bay of Palmanova and the surrounding countryside, the villa promises a multitude of magical moments. The Mediterranean-style gardens and the spacious pool area exude a sense of harmony with nature.

#### Location & surrounding area:

One of the most exclusive areas of the island is Costa d'en Blanes. The houses and villas are situated above from Portals Nous and due to the hillside situation offering a beautiful view to the sea and the port. The urbanization has a security guard. You find various beaches, the famous Puerto Portals, the attractions centre Marineland of exotic animals, bars, restaurants, banks and medical attendance near to.