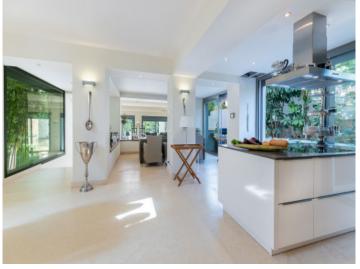

On a constructed area of 401 square meters there are 4 bedrooms, 3 bathrooms (one of them en suite), a fully equipped American kitchen with integrated dining room and a bright living area.

Thanks to the many open and covered terrace areas, every room of this impressive villa is bathed in natural light and offers an ideal mix of modern indoor and outdoor living.

PORTA MALLORQUINA • C./ CONQUISTADOR 8, 07001 PALMA TEL. +34 971 698 242 • INFO@PORTAMALLORQUINA.COM

Modern kitchen

Dining area with terrace access

Spacious living area

Bedroom

Bedroom

Bedroom All information is correct to the best of our knowledge. Errors and prior sale excepted. This prospectus is purely for information purposes. Only the notarized deed of sale is legally binding.