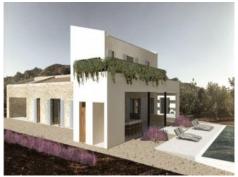

#### **Details:**

An exceptionally beautiful country house project is waiting to be realized.

Located in an elevated position with dream views in Llucmajor, this spacious plot comes with approval for a 306 sqm house. The project features a U-shaped design, with the ground floor comprising a large open living area with a living room, dining room, open kitchen, 2 bedrooms each with an en-suite bathroom, laundry room, inner courtyard, and a large covered veranda with an outdoor kitchen and bathroom.

On the upper floor, there is the master bedroom suite with a bathroom and dressing room, along with an expansive terrace overlooking the 51.97 sqm pool area. A basement is also planned for a garage.

The new owner can still have creative input into the interior design and execution quality.

## Llucmajor Reference 120759

Terrace and pool

Side view

Front view

Front view

View from above

All information is correct to the best of our knowledge. Errors and prior sale excepted. This prospectus is purely for information purposes. Only the notarized deed of sale is legally binding.