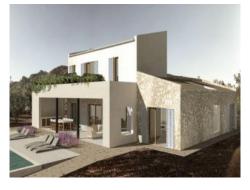

#### **Details:**

An exceptionally beautiful country house project is waiting to be realized.

Located in an elevated position with dream views in Llucmajor, this spacious plot comes with approval for a 306 sqm house. The project features a U-shaped design, with the ground floor comprising a large open living area with a living room, dining room, open kitchen, 2 bedrooms each with an en-suite bathroom, laundry room, inner courtyard, and a large covered veranda with an outdoor kitchen and bathroom.

On the upper floor, there is the master bedroom suite with a bathroom and dressing room, along with an expansive terrace overlooking the 51.97 sqm pool area. A basement is also planned for a garage.

The new owner can still have creative input into the interior design and execution quality.

## Llucmajor Reference 120759

Terrace and pool

Side view

Front view

Front view

View from above

All information is correct to the best of our knowledge. Errors and prior sale excepted. This prospectus is purely for information purposes. Only the notarized deed of sale is legally binding.