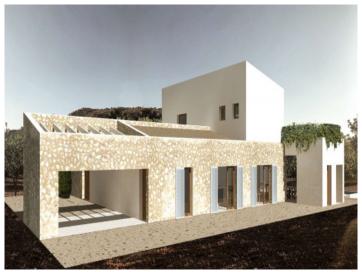

# Beautiful finca project in elevated location with dreamlike views in Llucmajor

plot area: 17.756 m<sup>2</sup> water: -

sea view:

dev. Potential: 306 m<sup>2</sup>

building permit: -

electricity: - price: € 950,000.-

#### **Details:**

An exceptionally beautiful country house project is waiting to be realized.

Located in an elevated position with dream views in Llucmajor, this spacious plot comes with approval for a 306 sqm house. The project features a U-shaped design, with the ground floor comprising a large open living area with a living room, dining room, open kitchen, 2 bedrooms each with an en-suite bathroom, laundry room, inner courtyard, and a large covered veranda with an outdoor kitchen and bathroom.

On the upper floor, there is the master bedroom suite with a bathroom and dressing room, along with an expansive terrace overlooking the 51.97 sqm pool area. A basement is also planned for a garage.

The new owner can still have creative input into the interior design and execution quality.

## Llucmajor Reference 120759

Terrace and pool

Side view

Front view

Front view

View from above

All information is correct to the best of our knowledge. Errors and prior sale excepted. This prospectus is purely for information purposes. Only the notarized deed of sale is legally binding.