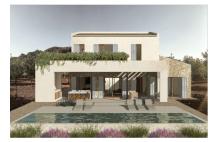

#### **Details:**

An exceptionally beautiful country house project is waiting to be realized.

Located in an elevated position with dream views in Llucmajor, this spacious plot comes with approval for a 306 sqm house. The project features a U-shaped design, with the ground floor comprising a large open living area with a living room, dining room, open kitchen, 2 bedrooms each with an en-suite bathroom, laundry room, inner courtyard, and a large covered veranda with an outdoor kitchen and bathroom.

On the upper floor, there is the master bedroom suite with a bathroom and dressing room, along with an expansive terrace overlooking the 51.97 sqm pool area. A basement is also planned for a garage.

The new owner can still have creative input into the interior design and execution quality.