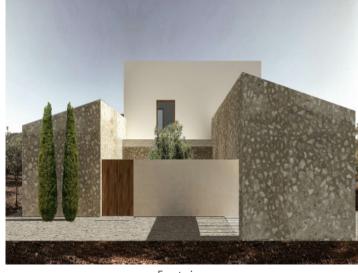

# Beautiful finca project in elevated location with dreamlike views in Llucmajor

plot area: 17.756 m<sup>2</sup> water: -

sea view:

dev. Potential: 306 m<sup>2</sup>

building permit: -

electricity: - price: € 950,000.-

#### **Details:**

An exceptionally beautiful country house project is waiting to be realized.

Located in an elevated position with dream views in Llucmajor, this spacious plot comes with approval for a 306 sqm house. The project features a U-shaped design, with the ground floor comprising a large open living area with a living room, dining room, open kitchen, 2 bedrooms each with an en-suite bathroom, laundry room, inner courtyard, and a large covered veranda with an outdoor kitchen and bathroom.

On the upper floor, there is the master bedroom suite with a bathroom and dressing room, along with an expansive terrace overlooking the 51.97 sqm pool area. A basement is also planned for a garage.

The new owner can still have creative input into the interior design and execution quality.

## Llucmajor Reference 120759

Terrace and pool

Side view

Front view

Front view

View from above

All information is correct to the best of our knowledge. Errors and prior sale excepted. This prospectus is purely for information purposes. Only the notarized deed of sale is legally binding.