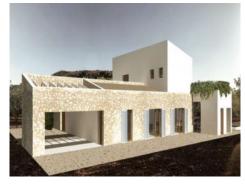

#### **Details:**

An exceptionally beautiful country house project is waiting to be realized.

Located in an elevated position with dream views in Llucmajor, this spacious plot comes with approval for a 306 sqm house. The project features a U-shaped design, with the ground floor comprising a large open living area with a living room, dining room, open kitchen, 2 bedrooms each with an en-suite bathroom, laundry room, inner courtyard, and a large covered veranda with an outdoor kitchen and bathroom.

On the upper floor, there is the master bedroom suite with a bathroom and dressing room, along with an expansive terrace overlooking the 51.97 sqm pool area. A basement is also planned for a garage.

The new owner can still have creative input into the interior design and execution quality.

## Llucmajor Reference 120759

Terrace and pool

Side view

Front view

Front view

View from above

All information is correct to the best of our knowledge. Errors and prior sale excepted. This prospectus is purely for information purposes. Only the notarized deed of sale is legally binding.