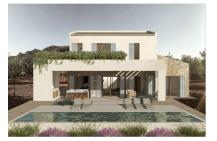

#### **Details:**

An exceptionally beautiful country house project is waiting to be realized.

Located in an elevated position with dream views in Llucmajor, this spacious plot comes with approval for a 306 sqm house. The project features a U-shaped design, with the ground floor comprising a large open living area with a living room, dining room, open kitchen, 2 bedrooms each with an en-suite bathroom, laundry room, inner courtyard, and a large covered veranda with an outdoor kitchen and bathroom.

On the upper floor, there is the master bedroom suite with a bathroom and dressing room, along with an expansive terrace overlooking the 51.97 sqm pool area. A basement is also planned for a garage.

The new owner can still have creative input into the interior design and execution quality.