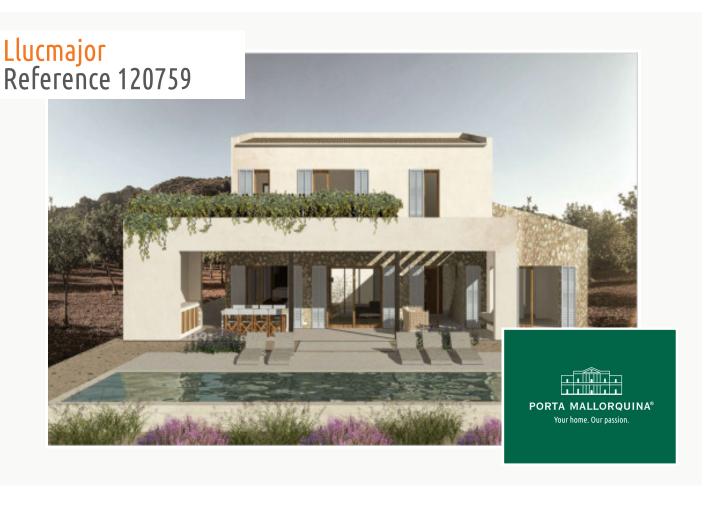

# Beautiful finca project in elevated location with dreamlike views in Llucmajor

plot area: 17.756 m<sup>2</sup> water: -

sea view:

dev. Potential: 306 m<sup>2</sup>

building permit: -

electricity: - price: € 950,000.-

#### Llucmajor Reference 120759

#### **Details:**

An exceptionally beautiful country house project is waiting to be realized.

Located in an elevated position with dream views in Llucmajor, this spacious plot comes with approval for a 306 sqm house. The project features a U-shaped design, with the ground floor comprising a large open living area with a living room, dining room, open kitchen, 2 bedrooms each with an en-suite bathroom, laundry room, inner courtyard, and a large covered veranda with an outdoor kitchen and bathroom.

On the upper floor, there is the master bedroom suite with a bathroom and dressing room, along with an expansive terrace overlooking the 51.97 sqm pool area. A basement is also planned for a garage.

The new owner can still have creative input into the interior design and execution quality.