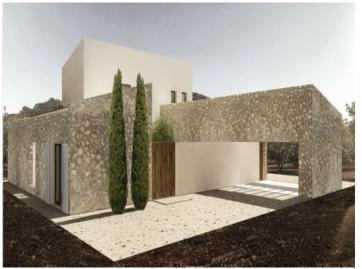

# Beautiful finca project in elevated location with dreamlike views in Llucmajor

plot area: 17.756 m<sup>2</sup> water: -

sea view:

dev. Potential: 306 m<sup>2</sup>

building permit: -

electricity: - price: € 950,000.-

#### **Details:**

An exceptionally beautiful country house project is waiting to be realized.

Located in an elevated position with dream views in Llucmajor, this spacious plot comes with approval for a 306 sqm house. The project features a U-shaped design, with the ground floor comprising a large open living area with a living room, dining room, open kitchen, 2 bedrooms each with an en-suite bathroom, laundry room, inner courtyard, and a large covered veranda with an outdoor kitchen and bathroom.

On the upper floor, there is the master bedroom suite with a bathroom and dressing room, along with an expansive terrace overlooking the 51.97 sqm pool area. A basement is also planned for a garage.

The new owner can still have creative input into the interior design and execution quality.

## Llucmajor Reference 120759

Terrace and pool

Side view

Front view

Front view

View from above

All information is correct to the best of our knowledge. Errors and prior sale excepted. This prospectus is purely for information purposes. Only the notarized deed of sale is legally binding.