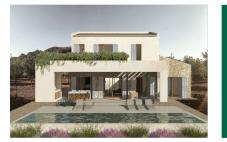

#### **Details:**

An exceptionally beautiful country house project is waiting to be realized.

Located in an elevated position with dream views in Llucmajor, this spacious plot comes with approval for a 306 sqm house. The project features a U-shaped design, with the ground floor comprising a large open living area with a living room, dining room, open kitchen, 2 bedrooms each with an en-suite bathroom, laundry room, inner courtyard, and a large covered veranda with an outdoor kitchen and bathroom.

On the upper floor, there is the master bedroom suite with a bathroom and dressing room, along with an expansive terrace overlooking the 51.97 sqm pool area. A basement is also planned for a garage.

The new owner can still have creative input into the interior design and execution quality.