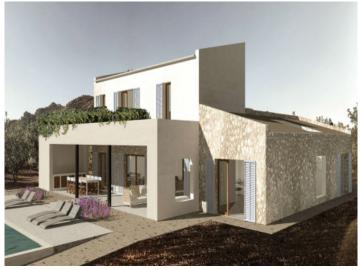

#### **Details:**

An exceptionally beautiful country house project is waiting to be realized.

Located in an elevated position with dream views in Llucmajor, this spacious plot comes with approval for a 306 sqm house. The project features a U-shaped design, with the ground floor comprising a large open living area with a living room, dining room, open kitchen, 2 bedrooms each with an en-suite bathroom, laundry room, inner courtyard, and a large covered veranda with an outdoor kitchen and bathroom.

On the upper floor, there is the master bedroom suite with a bathroom and dressing room, along with an expansive terrace overlooking the 51.97 sqm pool area. A basement is also planned for a garage.

The new owner can still have creative input into the interior design and execution quality.