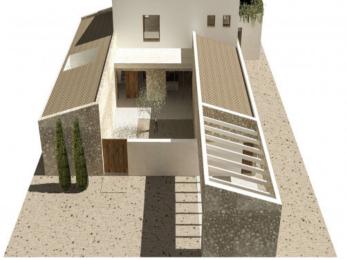

#### **Details:**

An exceptionally beautiful country house project is waiting to be realized.

Located in an elevated position with dream views in Llucmajor, this spacious plot comes with approval for a 306 sqm house. The project features a U-shaped design, with the ground floor comprising a large open living area with a living room, dining room, open kitchen, 2 bedrooms each with an en-suite bathroom, laundry room, inner courtyard, and a large covered veranda with an outdoor kitchen and bathroom.

On the upper floor, there is the master bedroom suite with a bathroom and dressing room, along with an expansive terrace overlooking the 51.97 sqm pool area. A basement is also planned for a garage.

The new owner can still have creative input into the interior design and execution quality.