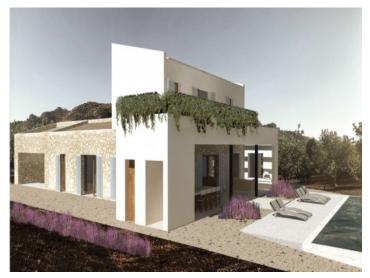

# Beautiful finca project in elevated location with dreamlike views in Llucmajor

plot area: 17.756 m<sup>2</sup> water: -

sea view:

dev. Potential: 306 m<sup>2</sup>

building permit: -

electricity: - price: € 950,000.-

#### **Details:**

An exceptionally beautiful country house project is waiting to be realized.

Located in an elevated position with dream views in Llucmajor, this spacious plot comes with approval for a 306 sqm house. The project features a U-shaped design, with the ground floor comprising a large open living area with a living room, dining room, open kitchen, 2 bedrooms each with an en-suite bathroom, laundry room, inner courtyard, and a large covered veranda with an outdoor kitchen and bathroom.

On the upper floor, there is the master bedroom suite with a bathroom and dressing room, along with an expansive terrace overlooking the 51.97 sqm pool area. A basement is also planned for a garage.

The new owner can still have creative input into the interior design and execution quality.

## Llucmajor Reference 120759

Terrace and pool

Side view

Front view

Front view

View from above

All information is correct to the best of our knowledge. Errors and prior sale excepted. This prospectus is purely for information purposes. Only the notarized deed of sale is legally binding.