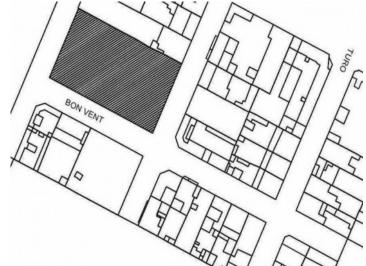

#### **Details:**

This building land in S'Aranjassa is only 10 minutes from the airport and 15 minutes from Palma and is a very interesting proposition for investors.

The plot is bordered by 3 streets and has a size of 1.503 sqm. A total of 1,938 sqm of living space can be constructed, plus 969 sqm for underground car parks, and the construction of 20 apartments and approx. 30 garages is allowed.

## Llucmajor Reference 109416

Views to the plot

Plan from the plot