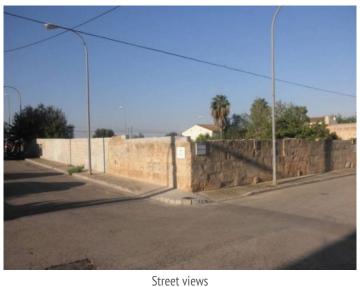

#### **Details:**

This building land in S'Aranjassa is only 10 minutes from the airport and 15 minutes from Palma and is a very interesting proposition for investors.

The plot is bordered by 3 streets and has a size of 1.503 sqm. A total of 1,938 sqm of living space can be constructed, plus 969 sqm for underground car parks, and the construction of 20 apartments and approx. 30 garages is allowed.

Connections for electricity, water and telephone are already laid at the property.

## Llucmajor Reference 109416

Views to the plot

Plan from the plot