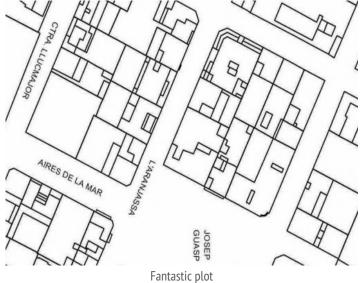

#### **Details:**

This building land in S'Aranjassa is only 10 minutes from the airport and 15 minutes from Palma and is a very interesting proposition for investors.

The plot is bordered by 3 streets and has a size of 1.503 sqm. A total of 1,938 sqm of living space can be constructed, plus 969 sqm for underground car parks, and the construction of 20 apartments and approx. 30 garages is allowed.

Connections for electricity, water and telephone are already laid at the property.

## Llucmajor Reference 109416

Views to the plot

Plan from the plot