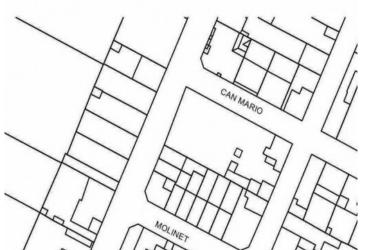

#### **Details:**

This building land in S'Aranjassa is only 10 minutes from the airport and 15 minutes from Palma and is a very interesting proposition for investors.

The plot is bordered by 3 streets and has a size of 1.503 sqm. A total of 1,938 sqm of living space can be constructed, plus 969 sqm for underground car parks, and the construction of 20 apartments and approx. 30 garages is allowed.

Connections for electricity, water and telephone are already laid at the property.

## Llucmajor Reference 109416

Views to the plot

Plan from the plot