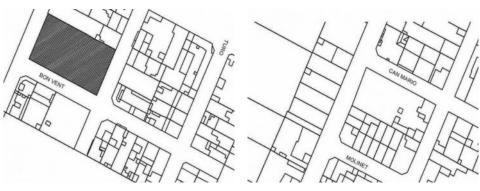

## Llucmajor Reference 109416

Views to the plot

Plan from the plot

#### **Details:**

This building land in S'Aranjassa is only 10 minutes from the airport and 15 minutes from Palma and is a very interesting proposition for investors.

The plot is bordered by 3 streets and has a size of 1.503 sqm. A total of 1,938 sqm of living space can be constructed, plus 969 sqm for underground car parks, and the construction of 20 apartments and approx. 30 garages is allowed.