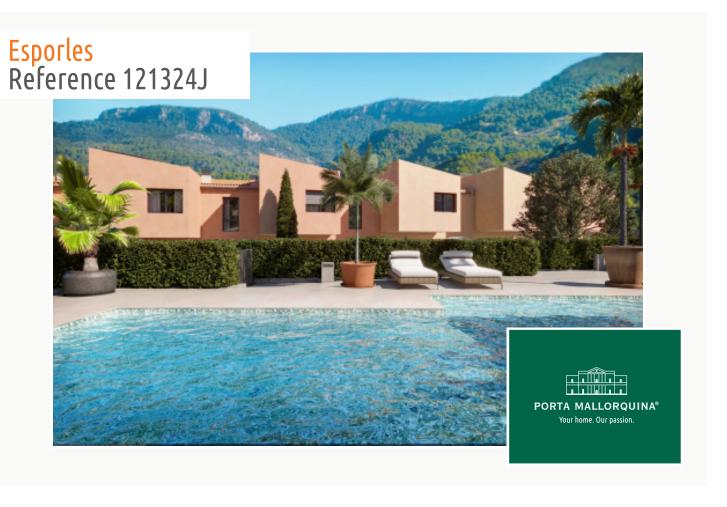

## Wonderful newly-built terraced house with pool in Esporles

constructed area: 150 m<sup>2</sup> energy certificate: in process

plot area: 75 m<sup>2</sup>

bedrooms: 3 bathrooms: 2

sea view: - **price: € 825,000.-**

#### **Details:**

We would like to present to you the new residential complex 'Es Voltor', an interesting construction project consisting of 13 2-storey terraced houses which combine an authentic Mallorcan style with today's modern living comfort. Constructed according to the newest European building-quality norms they include the maximum degree of sound and thermal insulation.

Enjoy the panoramic views of the mountains and the green, natural countryside surrounding the houses whilst relaxing on the large, south-west orientated terrace. Or enjoy sunny days in the private garden from where there is access to the communal area with refreshing pool and well-kept garden.

Facade

Pool

Living area

All information is correct to the best of our knowledge. Errors and prior sale excepted. This prospectus is purely for information purposes. Only the notarized deed of sale is legally binding.