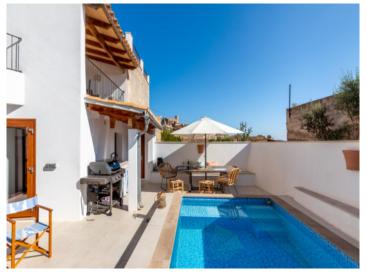

#### **Details:**

Let yourself be enchanted by this carefully-renovated village house situated in the centre of Selva with its enchanting panoramic views as far as Alcudia.

Diverse living areas invite you to shape your own personal oasis of well-being. On cooler days, for example, relax in front of the cosy oven in the dining area and enjoy the atmosphere. The kitchen, finished in soft, light inviting colours, leads out to a wonderful terrace with barbecue zone and to the pool, the perfect place for alfresco dining with family and friends.

The main bedroom has its own terrace and a further living area, and and access to the pool which is located in the inner patio and promises a refreshing oasis even on the hottest days.

From the terrace the balcony and, in particular, the roof terrace the breathtaking views will amaze you. On clear days the bay of Alcudia and the mountains of Arta can be seen.

Barbecue area close to the pool

Bright dining area Cosy living area All information is correct to the best of our knowledge. Errors and prior sale excepted. This prospectus is purely for information purposes. Only the notarized deed of sale is legally binding.