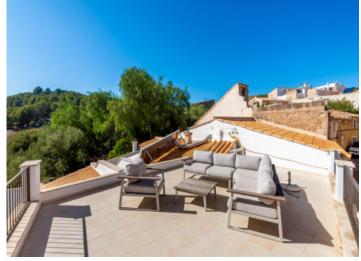

The main bedroom has its own terrace and a further living area, and and access to the pool which is located in the inner patio and promises a refreshing oasis even on the hottest days.

From the terrace the balcony and, in particular, the roof terrace the breathtaking views will amaze you. On clear days the bay of Alcudia and the mountains of Arta can be seen.

All information is correct to the best of our knowledge. Errors and prior sale excepted. This prospectus is purely for information purposes. Only the notarized deed of sale is legally binding.

Sunny roof terrace