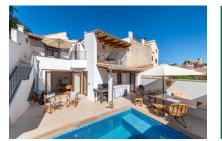

# Wonderfully-renovated village-house in Selva with pool and sweeping views as far as the bay of Alcudia

| constructed area:<br>bedrooms:<br>bathrooms: | 292 m <sup>2</sup><br>4<br>3 | energy certificate: | in process |
|----------------------------------------------|------------------------------|---------------------|------------|
| sea view:                                    | $\checkmark$                 | price:              | € 795,000  |

#### **Details:**

Let yourself be enchanted by this carefully-renovated village house situated in the centre of Selva with its enchanting panoramic views as far as Alcudia.

Diverse living areas invite you to shape your own personal oasis of well-being. On cooler days, for example, relax in front of the cosy oven in the dining area and enjoy the atmosphere. The kitchen, finished in soft, light inviting colours, leads out to a wonderful terrace with barbecue zone and to the pool, the perfect place for alfresco dining with family and friends.

The main bedroom has its own terrace and a further living area, and and access to the pool which is located in the inner patio and promises a refreshing oasis even on the hottest days.

From the terrace the balcony and, in particular, the roof terrace the breathtaking views will amaze you. On clear days the bay of Alcudia and the mountains of Arta can be seen.