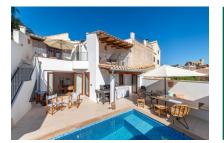

#### **Details:**

Let yourself be enchanted by this carefully-renovated village house situated in the centre of Selva with its enchanting panoramic views as far as Alcudia.

Diverse living areas invite you to shape your own personal oasis of well-being. On cooler days, for example, relax in front of the cosy oven in the dining area and enjoy the atmosphere. The kitchen, finished in soft, light inviting colours, leads out to a wonderful terrace with barbecue zone and to the pool, the perfect place for alfresco dining with family and friends.

The main bedroom has its own terrace and a further living area, and and access to the pool which is located in the inner patio and promises a refreshing oasis even on the hottest days.

From the terrace the balcony and, in particular, the roof terrace the breathtaking views will amaze you. On clear days the bay of Alcudia and the mountains of Arta can be seen.