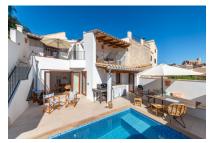

#### **Details:**

Let yourself be enchanted by this carefully-renovated village house situated in the centre of Selva with its enchanting panoramic views as far as Alcudia.

Diverse living areas invite you to shape your own personal oasis of well-being. On cooler days, for example, relax in front of the cosy oven in the dining area and enjoy the atmosphere. The kitchen, finished in soft, light inviting colours, leads out to a wonderful terrace with barbecue zone and to the pool, the perfect place for alfresco dining with family and friends.

The main bedroom has its own terrace and a further living area, and and access to the pool which is located in the inner patio and promises a refreshing oasis even on the hottest days.

From the terrace the balcony and, in particular, the roof terrace the breathtaking views will amaze you. On clear days the bay of Alcudia and the mountains of Arta can be seen.

Barbecue area close to the pool

Bright dining area Cosy living area All information is correct to the best of our knowledge. Errors and prior sale excepted. This prospectus is purely for information purposes. Only the notarized deed of sale is legally binding.