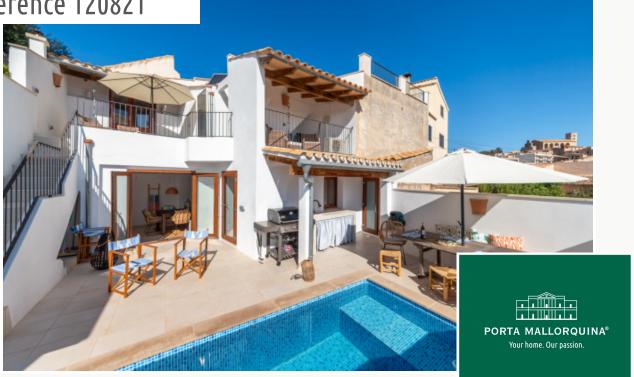

#### **Details:**

Let yourself be enchanted by this carefully-renovated village house situated in the centre of Selva with its enchanting panoramic views as far as Alcudia.

Diverse living areas invite you to shape your own personal oasis of well-being. On cooler days, for example, relax in front of the cosy oven in the dining area and enjoy the atmosphere. The kitchen, finished in soft, light inviting colours, leads out to a wonderful terrace with barbecue zone and to the pool, the perfect place for alfresco dining with family and friends.

This enchanting village house offers 4 bedrooms and 3 bathrooms, all stylishly and luxuriously furnished and fitted with air conditioning and special exhaust-air system assuring the perfect interior climate.

The main bedroom has its own terrace and a further living area, and and access to the pool which is located in the inner patio and promises a refreshing oasis even on the hottest days.

From the terrace the balcony and, in particular, the roof terrace the breathtaking views will amaze you. On clear days the bay of Alcudia and the mountains of Arta can be seen.

Further features include a convenient private garage.

Welcome to your new dream property, where comfort and elegance are united!

All information is correct to the best of our knowledge. Errors and prior sale excepted. This prospectus is purely for information purposes. Only the notarized deed of sale is legally binding.