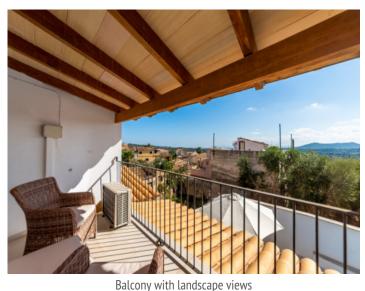

The main bedroom has its own terrace and a further living area, and and access to the pool which is located in the inner patio and promises a refreshing oasis even on the hottest days.

From the terrace the balcony and, in particular, the roof terrace the breathtaking views will amaze you. On clear days the bay of Alcudia and the mountains of Arta can be seen.

PORTA MALLORQUINA • C./ CONQUISTADOR 8, 07001 PALMA TEL. +34 971 698 242 • INFO@PORTAMALLORQUINA.COM

PORTA MALLORQUINA® Your home. Our passion.

A staircase leads from the terrace area to the balcony area