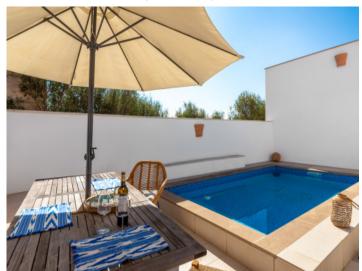

#### **Details:**

Let yourself be enchanted by this carefully-renovated village house situated in the centre of Selva with its enchanting panoramic views as far as Alcudia.

Diverse living areas invite you to shape your own personal oasis of well-being. On cooler days, for example, relax in front of the cosy oven in the dining area and enjoy the atmosphere. The kitchen, finished in soft, light inviting colours, leads out to a wonderful terrace with barbecue zone and to the pool, the perfect place for alfresco dining with family and friends.

The main bedroom has its own terrace and a further living area, and and access to the pool which is located in the inner patio and promises a refreshing oasis even on the hottest days.

From the terrace the balcony and, in particular, the roof terrace the breathtaking views will amaze you. On clear days the bay of Alcudia and the mountains of Arta can be seen.

Barbecue area close to the pool

Bright dining area Cosy living area All information is correct to the best of our knowledge. Errors and prior sale excepted. This prospectus is purely for information purposes. Only the notarized deed of sale is legally binding.