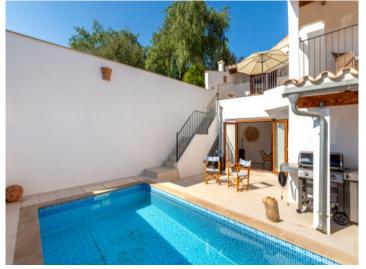

#### **Details:**

Let yourself be enchanted by this carefully-renovated village house situated in the centre of Selva with its enchanting panoramic views as far as Alcudia.

Diverse living areas invite you to shape your own personal oasis of well-being. On cooler days, for example, relax in front of the cosy oven in the dining area and enjoy the atmosphere. The kitchen, finished in soft, light inviting colours, leads out to a wonderful terrace with barbecue zone and to the pool, the perfect place for alfresco dining with family and friends.

Barbecue area close to the pool

Bright dining area Cosy living area All information is correct to the best of our knowledge. Errors and prior sale excepted. This prospectus is purely for information purposes. Only the notarized deed of sale is legally binding.