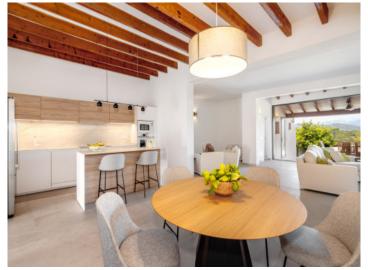

Distributed over the ground level is a bedroom with en-suite bathroom, and the generous, loft-style living area where the living room, a cosy fireplace corner, the dining area and the open, high-quality kitchen blend seamlessly with each other. Large glass frontages stretch over the whole width of the house and offer spectacular views, with a sliding glass door opening on to a large covered terrace and leading into the garden with a lovely pool and sun terrace. The Mediterranean flair is perfected by an outside shower, an old lemon tree, an olive tree, and lovingly laid-out plants. At the rear of the living area is a guest WC with shower,, and a further room which could be used as a sauna or storage room. Under the staircase leading to the upper floor a pantry has been cleverly integrated.

# Llubi Reference 120801

PORTA MALLORQUINA<sup>®</sup> Your home. Our passion.

Bedroom with balcony access

Modern kitchen

Fantastic roof terrace

Bedroom with bathroom en suite Bathroom with bathtub All information is correct to the best of our knowledge. Errors and prior sale excepted. This prospectus is purely for information purposes. Only the notarized deed of sale is legally binding.