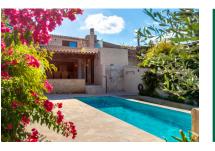

Distributed over the ground level is a bedroom with en-suite bathroom, and the generous, loft-style living area where the living room, a cosy fireplace corner, the dining area and the open, high-quality kitchen blend seamlessly with each other. Large glass frontages stretch over the whole width of the house and offer spectacular views, with a sliding glass door opening on to a large covered terrace and leading into the garden with a lovely pool and sun terrace. The Mediterranean flair is perfected by an outside shower, an old lemon tree, an olive tree, and lovingly laid-out plants. At the rear of the living area is a guest WC with shower,, and a further room which could be used as a sauna or storage room. Under the staircase leading to the upper floor a pantry has been cleverly integrated.

Idyllic pool area

Brilliant views over the landscape

Energy certificate

All information is correct to the best of our knowledge. Errors and prior sale excepted. This prospectus is purely for information purposes. Only the notarized deed of sale is legally binding.