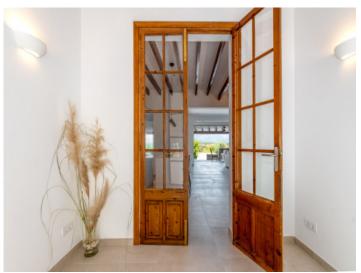

Distributed over the ground level is a bedroom with en-suite bathroom, and the generous, loft-style living area where the living room, a cosy fireplace corner, the dining area and the open, high-quality kitchen blend seamlessly with each other. Large glass frontages stretch over the whole width of the house and offer spectacular views, with a sliding glass door opening on to a large covered terrace and leading into the garden with a lovely pool and sun terrace. The Mediterranean flair is perfected by an outside shower, an old lemon tree, an olive tree, and lovingly laid-out plants. At the rear of the living area is a guest WC with shower,, and a further room which could be used as a sauna or storage room. Under the staircase leading to the upper floor a pantry has been cleverly integrated.

PORTA MALLORQUINA • C./ CONQUISTADOR 8, 07001 PALMA TEL. +34 971 698 242 • INFO@PORTAMALLORQUINA.COM

PORTA MALLORQUINA® Your home. Our passion.

Bathroom with shower

Entrance from the townhouse

Gorgeous balcony