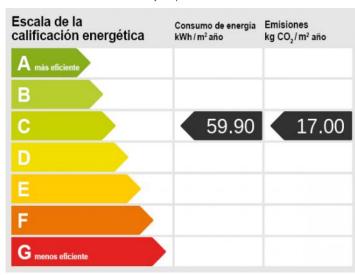

Completely-renovated village house on the outskirts of Llubí with a pool and unobstructed views of the surrounding countryside

| constructed area: plot area: | 218 m <sup>2</sup><br>257 m <sup>2</sup> | energy certificate: | С           |
|------------------------------|------------------------------------------|---------------------|-------------|
| bedrooms:                    | 3                                        |                     |             |
| bathrooms:                   | 4                                        |                     |             |
| sea view:                    | -                                        | price:              | € 1,390,000 |

Idyllic pool area

Brilliant views over the landscape

Energy certificate

All information is correct to the best of our knowledge. Errors and prior sale excepted. This prospectus is purely for information purposes. Only the notarized deed of sale is legally binding.