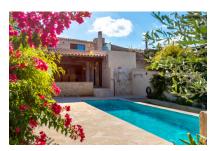

Distributed over the ground level is a bedroom with en-suite bathroom, and the generous, loft-style living area where the living room, a cosy fireplace corner, the dining area and the open, high-quality kitchen blend seamlessly with each other. Large glass frontages stretch over the whole width of the house and offer spectacular views, with a sliding glass door opening on to a large covered terrace and leading into the garden with a lovely pool and sun terrace. The Mediterranean flair is perfected by an outside shower, an old lemon tree, an olive tree, and lovingly laid-out plants. At the rear of the living area is a guest WC with shower,, and a further room which could be used as a sauna or storage room. Under the staircase leading to the upper floor a pantry has been cleverly integrated.

Idyllic pool area

Brilliant views over the landscape

Energy certificate

All information is correct to the best of our knowledge. Errors and prior sale excepted. This prospectus is purely for information purposes. Only the notarized deed of sale is legally binding.