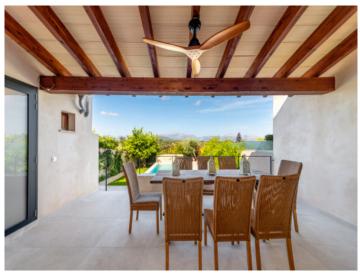

Distributed over the ground level is a bedroom with en-suite bathroom, and the generous, loft-style living area where the living room, a cosy fireplace corner, the dining area and the open, high-quality kitchen blend seamlessly with each other. Large glass frontages stretch over the whole width of the house and offer spectacular views, with a sliding glass door opening on to a large covered terrace and leading into the garden with a lovely pool and sun terrace. The Mediterranean flair is perfected by an outside shower, an old lemon tree, an olive tree, and lovingly laid-out plants. At the rear of the living area is a guest WC with shower,, and a further room which could be used as a sauna or storage room. Under the staircase leading to the upper floor a pantry has been cleverly integrated.

Idyllic pool area

Brilliant views over the landscape

Energy certificate

All information is correct to the best of our knowledge. Errors and prior sale excepted. This prospectus is purely for information purposes. Only the notarized deed of sale is legally binding.