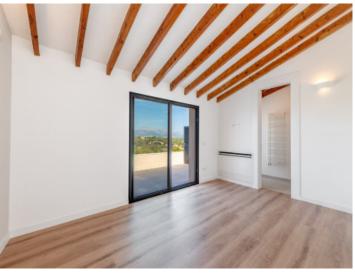

Distributed over the ground level is a bedroom with en-suite bathroom, and the generous, loft-style living area where the living room, a cosy fireplace corner, the dining area and the open, high-quality kitchen blend seamlessly with each other. Large glass frontages stretch over the whole width of the house and offer spectacular views, with a sliding glass door opening on to a large covered terrace and leading into the garden with a lovely pool and sun terrace. The Mediterranean flair is perfected by an outside shower, an old lemon tree, an olive tree, and lovingly laid-out plants. At the rear of the living area is a guest WC with shower,, and a further room which could be used as a sauna or storage room. Under the staircase leading to the upper floor a pantry has been cleverly integrated.

# Llubi Reference 120801

PORTA MALLORQUINA<sup>®</sup> Your home. Our passion.

Bedroom with balcony access

Modern kitchen

Fantastic roof terrace

Bedroom with bathroom en suite Bathroom with bathtub All information is correct to the best of our knowledge. Errors and prior sale excepted. This prospectus is purely for information purposes. Only the notarized deed of sale is legally binding.