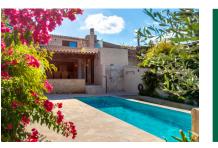

Distributed over the ground level is a bedroom with en-suite bathroom, and the generous, loft-style living area where the living room, a cosy fireplace corner, the dining area and the open, high-quality kitchen blend seamlessly with each other. Large glass frontages stretch over the whole width of the house and offer spectacular views, with a sliding glass door opening on to a large covered terrace and leading into the garden with a lovely pool and sun terrace. The Mediterranean flair is perfected by an outside shower, an old lemon tree, an olive tree, and lovingly laid-out plants. At the rear of the living area is a guest WC with shower,, and a further room which could be used as a sauna or storage room. Under the staircase leading to the upper floor a pantry has been cleverly integrated.

Idyllic pool area

Brilliant views over the landscape

Energy certificate

All information is correct to the best of our knowledge. Errors and prior sale excepted. This prospectus is purely for information purposes. Only the notarized deed of sale is legally binding.