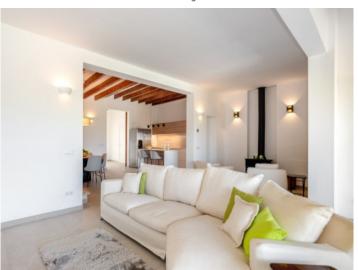

Distributed over the ground level is a bedroom with en-suite bathroom, and the generous, loft-style living area where the living room, a cosy fireplace corner, the dining area and the open, high-quality kitchen blend seamlessly with each other. Large glass frontages stretch over the whole width of the house and offer spectacular views, with a sliding glass door opening on to a large covered terrace and leading into the garden with a lovely pool and sun terrace. The Mediterranean flair is perfected by an outside shower, an old lemon tree, an olive tree, and lovingly laid-out plants. At the rear of the living area is a guest WC with shower,, and a further room which could be used as a sauna or storage room. Under the staircase leading to the upper floor a pantry has been cleverly integrated.

Spacious balcony with garden views

Unique landscape views

Well-tended garden

Balcony from the townhouse

Cosy living area Mith fireplace Living area with fireplace All information is correct to the best of our knowledge. Errors and prior sale excepted. This prospectus is purely for information purposes. Only the notarized deed of sale is legally binding.