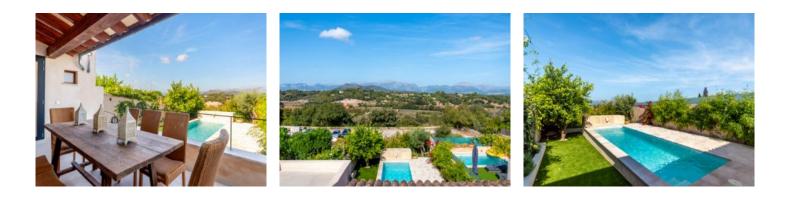

Distributed over the ground level is a bedroom with en-suite bathroom, and the generous, loft-style living area where the living room, a cosy fireplace corner, the dining area and the open, high-quality kitchen blend seamlessly with each other. Large glass frontages stretch over the whole width of the house and offer spectacular views, with a sliding glass door opening on to a large covered terrace and leading into the garden with a lovely pool and sun terrace. The Mediterranean flair is perfected by an outside shower, an old lemon tree, an olive tree, and lovingly laid-out plants. At the rear of the living area is a guest WC with shower,, and a further room which could be used as a sauna or storage room. Under the staircase leading to the upper floor a pantry has been cleverly integrated.

Spacious balcony with garden views

Unique landscape views

Well-tended garden

Balcony from the townhouse

Cosy living area Mith fireplace Living area with fireplace All information is correct to the best of our knowledge. Errors and prior sale excepted. This prospectus is purely for information purposes. Only the notarized deed of sale is legally binding.

Idyllic pool area

Brilliant views over the landscape

Energy certificate

All information is correct to the best of our knowledge. Errors and prior sale excepted. This prospectus is purely for information purposes. Only the notarized deed of sale is legally binding.