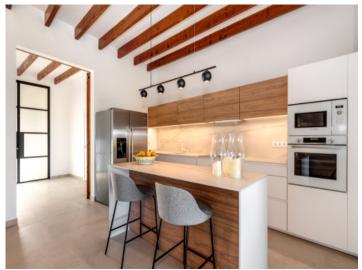

Distributed over the ground level is a bedroom with en-suite bathroom, and the generous, loft-style living area where the living room, a cosy fireplace corner, the dining area and the open, high-quality kitchen blend seamlessly with each other. Large glass frontages stretch over the whole width of the house and offer spectacular views, with a sliding glass door opening on to a large covered terrace and leading into the garden with a lovely pool and sun terrace. The Mediterranean flair is perfected by an outside shower, an old lemon tree, an olive tree, and lovingly laid-out plants. At the rear of the living area is a guest WC with shower,, and a further room which could be used as a sauna or storage room. Under the staircase leading to the upper floor a pantry has been cleverly integrated.

# Llubi Reference 120801

PORTA MALLORQUINA<sup>®</sup> Your home. Our passion.

Bedroom with balcony access

Modern kitchen

Fantastic roof terrace

Bedroom with bathroom en suite Bathroom with bathtub All information is correct to the best of our knowledge. Errors and prior sale excepted. This prospectus is purely for information purposes. Only the notarized deed of sale is legally binding.