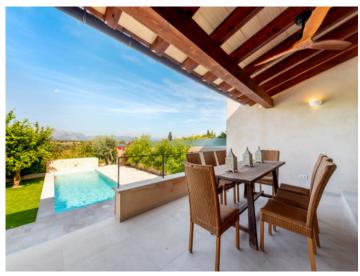

Distributed over the ground level is a bedroom with en-suite bathroom, and the generous, loft-style living area where the living room, a cosy fireplace corner, the dining area and the open, high-quality kitchen blend seamlessly with each other. Large glass frontages stretch over the whole width of the house and offer spectacular views, with a sliding glass door opening on to a large covered terrace and leading into the garden with a lovely pool and sun terrace. The Mediterranean flair is perfected by an outside shower, an old lemon tree, an olive tree, and lovingly laid-out plants. At the rear of the living area is a guest WC with shower,, and a further room which could be used as a sauna or storage room. Under the staircase leading to the upper floor a pantry has been cleverly integrated.

Further features include a garage, heat pump driven by solar energy, underfloor heating on the ground floor, and hot/cold air conditioning throughout the house so that pleasant temperatures are assured throughout the year.