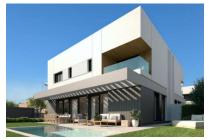

# Luxurious, newly-built semi-detached house in Puig de Ros

constructed area: 173 m<sup>2</sup> energy certificate: in process

plot area: 320 m<sup>2</sup>

bedrooms: 4 bathrooms: 3

sea view: ✓ **price: € 1,150,000.-**

#### **Details:**

Very modern semi-detached house with upscale amenities in the beautiful coastal area of Puig de Ros.

In the design of the house, attention was paid to a lot of natural light incidence; personal wishes can also be realized with the help of the 3 expansion variants.

For example, you can choose between 3 or 4 bedrooms, or opt for an open kitchen with adjoining living area.

The modern, spacious living and dining area opens to the private garden and pool area.

Likewise, there are different color combinations for bathrooms, tiles and basic furnishings.

Exterior view

Roof terrace

Living and dining area with terrace access

Open living and dining area

Live-in kitchen

All information is correct to the best of our knowledge. Errors and prior sale excepted. This prospectus is purely for information purposes. Only the notarized deed of sale is legally binding.