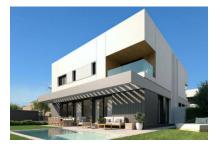

# Luxurious, newly-built semi-detached house in Puig de Ros

constructed area: 173 m<sup>2</sup> energy certificate: in process

plot area: 320 m<sup>2</sup>

bedrooms: 4 bathrooms: 3

sea view: ✓ **price: € 1,150,000.-**

#### **Details:**

Very modern semi-detached house with upscale amenities in the beautiful coastal area of Puig de Ros.

In the design of the house, attention was paid to a lot of natural light incidence; personal wishes can also be realized with the help of the 3 expansion variants.

For example, you can choose between 3 or 4 bedrooms, or opt for an open kitchen with adjoining living area.

The modern, spacious living and dining area opens to the private garden and pool area.

Likewise, there are different color combinations for bathrooms, tiles and basic furnishings.

Exterior view

Roof terrace

Living and dining area with terrace access

Open living and dining area

Live-in kitchen

All information is correct to the best of our knowledge. Errors and prior sale excepted. This prospectus is purely for information purposes. Only the notarized deed of sale is legally binding.