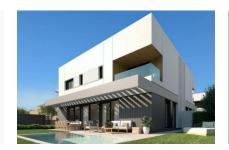

# Luxurious, newly-built semi-detached house in Puig de Ros

constructed area: 173 m<sup>2</sup> energy certificate: in process

plot area: 320 m<sup>2</sup>

bedrooms: 4 bathrooms: 3

sea view: ✓ **price: € 1,150,000.-**

Exterior view

Roof terrace

Living and dining area with terrace access

Open living and dining area

Live-in kitchen

All information is correct to the best of our knowledge. Errors and prior sale excepted. This prospectus is purely for information purposes. Only the notarized deed of sale is legally binding.