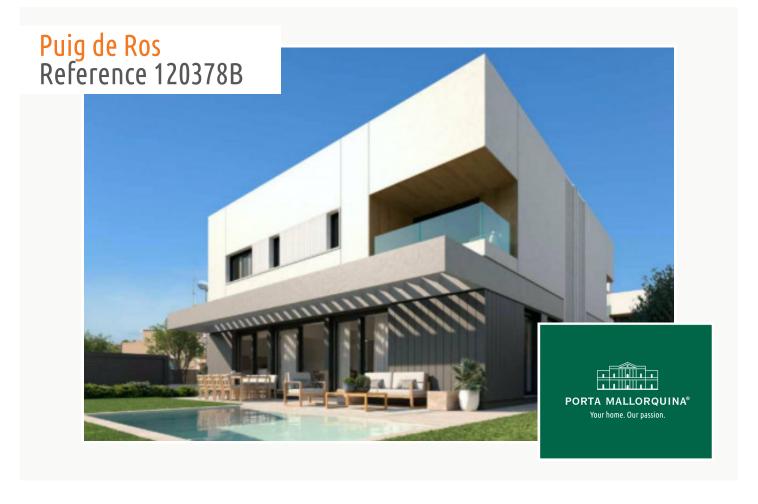

# Luxurious, newly-built semi-detached house in Puig de Ros

constructed area: 173 m<sup>2</sup> energy certificate: in process

plot area: 320 m<sup>2</sup>

bedrooms: 4 bathrooms: 3

sea view: ✓ **price: € 1,150,000.-**

#### **Details:**

Very modern semi-detached house with upscale amenities in the beautiful coastal area of Puig de Ros.

In the design of the house, attention was paid to a lot of natural light incidence; personal wishes can also be realized with the help of the 3 expansion variants.

Exterior view

Roof terrace

Living and dining area with terrace access

Open living and dining area

Live-in kitchen

All information is correct to the best of our knowledge. Errors and prior sale excepted. This prospectus is purely for information purposes. Only the notarized deed of sale is legally binding.