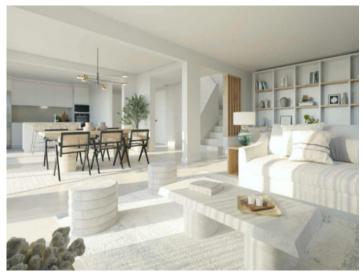

For example, you can choose between 3 or 4 bedrooms, or opt for an open kitchen with adjoining living area.

The modern, spacious living and dining area opens to the private garden and pool area.

Likewise, there are different color combinations for bathrooms, tiles and basic furnishings.

Exterior view

Roof terrace

Living and dining area with terrace access

Open living and dining area

Live-in kitchen

All information is correct to the best of our knowledge. Errors and prior sale excepted. This prospectus is purely for information purposes. Only the notarized deed of sale is legally binding.