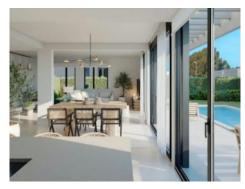

For example, you can choose between 3 or 4 bedrooms, or opt for an open kitchen with adjoining living area.

The modern, spacious living and dining area opens to the private garden and pool area.

Likewise, there are different color combinations for bathrooms, tiles and basic furnishings.

Exterior view

Roof terrace

Living and dining area with terrace access

Open living and dining area

Live-in kitchen

All information is correct to the best of our knowledge. Errors and prior sale excepted. This prospectus is purely for information purposes. Only the notarized deed of sale is legally binding.