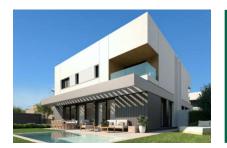

# Luxurious, newly-built semi-detached house in Puig de Ros

constructed area: 173 m<sup>2</sup> energy certificate: in process

plot area: 320 m<sup>2</sup>

bedrooms: 4 bathrooms: 3

sea view: ✓ **price: € 1,150,000.-**

#### **Details:**

Very modern semi-detached house with upscale amenities in the beautiful coastal area of Puig de Ros.

In the design of the house, attention was paid to a lot of natural light incidence; personal wishes can also be realized with the help of the 3 expansion variants.

For example, you can choose between 3 or 4 bedrooms, or opt for an open kitchen with adjoining living area.

The modern, spacious living and dining area opens to the private garden and pool area.

Likewise, there are different color combinations for bathrooms, tiles and basic furnishings.

Exterior view

Roof terrace

Living and dining area with terrace access

Open living and dining area

Live-in kitchen

All information is correct to the best of our knowledge. Errors and prior sale excepted. This prospectus is purely for information purposes. Only the notarized deed of sale is legally binding.