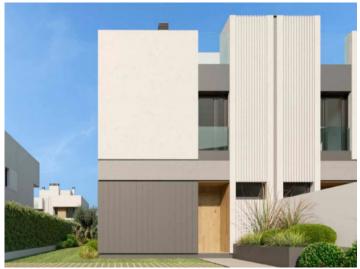

# Luxurious, newly-built semi-detached house in Puig de Ros

constructed area: 173 m<sup>2</sup> energy certificate: in process

plot area: 320 m<sup>2</sup>

bedrooms: 4 bathrooms: 3

sea view: ✓ **price: € 1,150,000.-**

#### **Details:**

Very modern semi-detached house with upscale amenities in the beautiful coastal area of Puig de Ros.

In the design of the house, attention was paid to a lot of natural light incidence; personal wishes can also be realized with the help of the 3 expansion variants.

One of 4 bedrooms

One of 3 bathrooms

Exterior view

Façade

Exterior view

All information is correct to the best of our knowledge. Errors and prior sale excepted. This prospectus is purely for information purposes. Only the notarized deed of sale is legally binding.