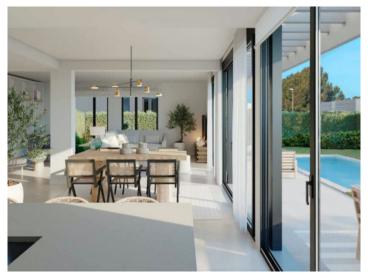

#### **Details:**

Very modern semi-detached house with upscale amenities in the beautiful coastal area of Puig de Ros.

In the design of the house, attention was paid to a lot of natural light incidence; personal wishes can also be realized with the help of the 3 expansion variants.

For example, you can choose between 3 or 4 bedrooms, or opt for an open kitchen with adjoining living area.

The modern, spacious living and dining area opens to the private garden and pool area.

Likewise, there are different color combinations for bathrooms, tiles and basic furnishings.

Exterior view

Roof terrace

Living and dining area with terrace access

Open living and dining area

Live-in kitchen

All information is correct to the best of our knowledge. Errors and prior sale excepted. This prospectus is purely for information purposes. Only the notarized deed of sale is legally binding.