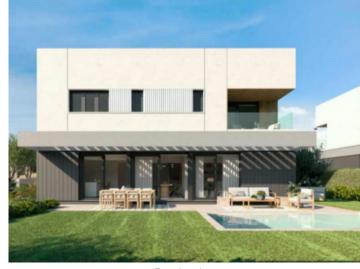

For example, you can choose between 3 or 4 bedrooms, or opt for an open kitchen with adjoining living area.

The modern, spacious living and dining area opens to the private garden and pool area.

Likewise, there are different color combinations for bathrooms, tiles and basic furnishings.

The houses are always located one behind the other, so there is some privacy and also more space in the garden.

In a clear commitment to the environment, efforts are made to save energy and meet the strictest criteria of sustainability. Spacious spaces have been designed to ensure a high level of living comfort and also the integration of outdoor spaces to the interiors play a major role here.

Exterior view

Roof terrace

Living and dining area with terrace access

Open living and dining area

Live-in kitchen

All information is correct to the best of our knowledge. Errors and prior sale excepted. This prospectus is purely for information purposes. Only the notarized deed of sale is legally binding.