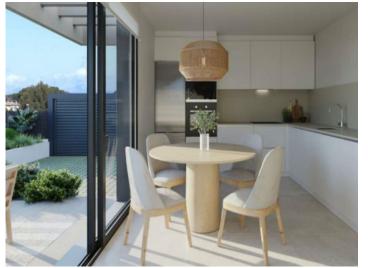

For example, you can choose between 3 or 4 bedrooms, or opt for an open kitchen with adjoining living area.

The modern, spacious living and dining area opens to the private garden and pool area.

Likewise, there are different color combinations for bathrooms, tiles and basic furnishings.

Exterior view

Roof terrace

Living and dining area with terrace access

Open living and dining area

Live-in kitchen

All information is correct to the best of our knowledge. Errors and prior sale excepted. This prospectus is purely for information purposes. Only the notarized deed of sale is legally binding.