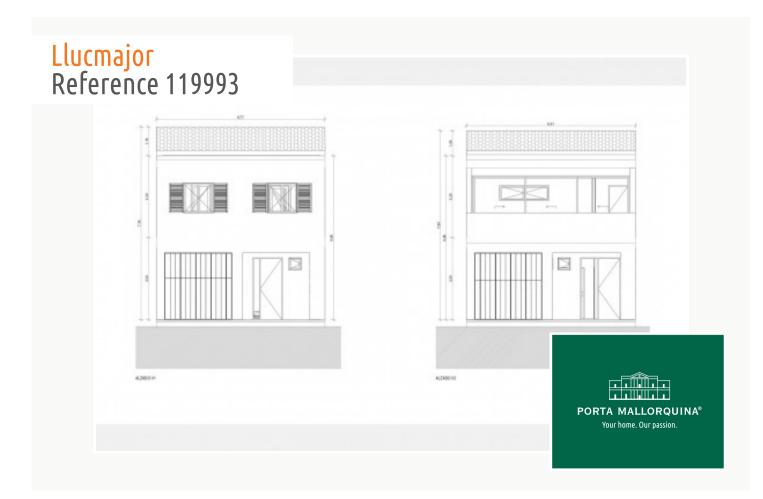

# Project for a town-house with 2 separate houses and pool in Llucmajor

| constructed area:<br>plot area: | 342 m²<br>244 m² | energy certificate: | in process  |
|---------------------------------|------------------|---------------------|-------------|
| bedrooms:                       | 5                |                     |             |
| bathrooms:                      | 4                |                     |             |
| sea view:                       | -                | price:              | € 1,100,000 |
|                                 |                  |                     |             |

### **Details:**

This modern townhouse project in Llucmajor is currently under construction with completion foreseen by the end of 2024.

In this version both townhouses will be sold together with a pool between, 2 garages, 2 kitchens if required, 5 bedrooms with 4 bathrooms, and 2 separate WC's. The houses have a total living space 341.71 sqm spread over 2 floors, on a plot area of 244 sqm.

In the first house the bedrooms are on the first floor, and on the ground floor is the kitchen and a large, open living space with a flowing transition to the external area and the pool with south-facing terrace.

The bedrooms in the second house are situated on the ground floor, and on the upper level is the living area with kitchen and terraces on both sides flooding the house with natural light..

Both houses combined to make a single living unit would undoubtedly present a very interesting combination offering ample space and comfort with great investment potential.