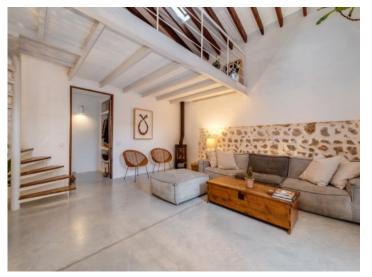

#### **Details:**

This house is situated in the small village of S'Esgleieta, only a few minutes from Palma, and combines perfect Mallorcan tradition with close proximity to the capital.

Its well-planned renovation, which was carried out in 2018, has resulted in a functional, bright house with large open rooms connecting to the exterior area. High ceilings, exposed beams, cement and wooden floors, a wood-burning oven and other details make the property a perfect combination of of style and comfort.

Beautifully laid-out garden

Lovely bbq and dining area

Access to the outdoor area

Authentic rustic kitchen

Tastefully designed living area

Living area with sandstone-wall

All information is correct to the best of our knowledge. Errors and prior sale excepted. This prospectus is purely for information purposes. Only the notarized deed of sale is legally binding.