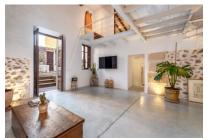

#### **Details:**

This house is situated in the small village of S'Esgleieta, only a few minutes from Palma, and combines perfect Mallorcan tradition with close proximity to the capital.

Its well-planned renovation, which was carried out in 2018, has resulted in a functional, bright house with large open rooms connecting to the exterior area. High ceilings, exposed beams, cement and wooden floors, a wood-burning oven and other details make the property a perfect combination of of style and comfort.

Wonderful patio of the living area

Open gallery with wooden ceiling beams

Cozy double bedroom

Main bathroom with bath tub

Outdoor dining area

Baking oven in the garden

All information is correct to the best of our knowledge. Errors and prior sale excepted. This prospectus is purely for information purposes. Only the notarized deed of sale is legally binding.