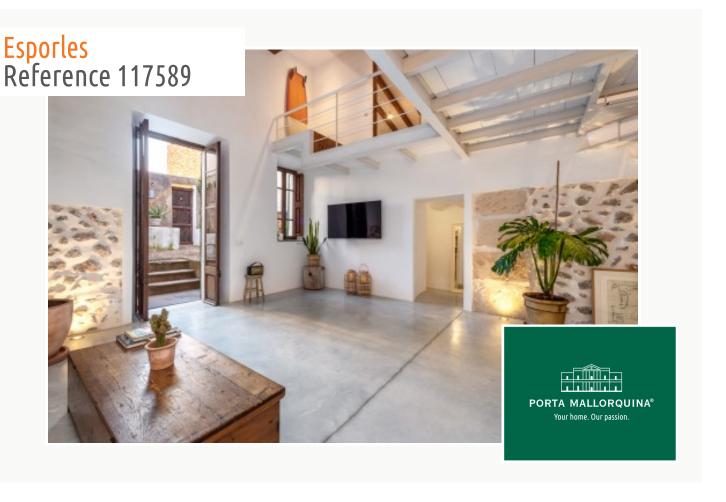

#### **Details:**

This house is situated in the small village of S'Esgleieta, only a few minutes from Palma, and combines perfect Mallorcan tradition with close proximity to the capital.

Its well-planned renovation, which was carried out in 2018, has resulted in a functional, bright house with large open rooms connecting to the exterior area. High ceilings, exposed beams, cement and wooden floors, a wood-burning oven and other details make the property a perfect combination of of style and comfort.

Authentic entrance to the house