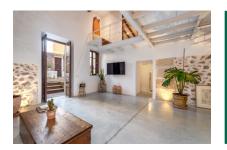

#### **Details:**

This house is situated in the small village of S'Esgleieta, only a few minutes from Palma, and combines perfect Mallorcan tradition with close proximity to the capital.

Its well-planned renovation, which was carried out in 2018, has resulted in a functional, bright house with large open rooms connecting to the exterior area. High ceilings, exposed beams, cement and wooden floors, a wood-burning oven and other details make the property a perfect combination of of style and comfort.

Wonderful patio of the living area

Open gallery with wooden ceiling beams

Cozy double bedroom

Main bathroom with bath tub

Outdoor dining area

Baking oven in the garden

All information is correct to the best of our knowledge. Errors and prior sale excepted. This prospectus is purely for information purposes. Only the notarized deed of sale is legally binding.