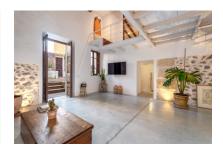

#### **Details:**

This house is situated in the small village of S'Esgleieta, only a few minutes from Palma, and combines perfect Mallorcan tradition with close proximity to the capital.

Its well-planned renovation, which was carried out in 2018, has resulted in a functional, bright house with large open rooms connecting to the exterior area. High ceilings, exposed beams, cement and wooden floors, a wood-burning oven and other details make the property a perfect combination of of style and comfort.

Wonderful patio of the living area

Open gallery with wooden ceiling beams

Cozy double bedroom

Main bathroom with bath tub

Outdoor dining area

Baking oven in the garden

All information is correct to the best of our knowledge. Errors and prior sale excepted. This prospectus is purely for information purposes. Only the notarized deed of sale is legally binding.