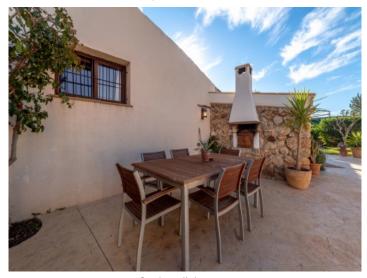

Beautifully laid-out garden

Lovely bbq and dining area

Access to the outdoor area

Authentic rustic kitchen

Tastefully designed living area

Living area with sandstone-wall

All information is correct to the best of our knowledge. Errors and prior sale excepted. This prospectus is purely for information purposes. Only the notarized deed of sale is legally binding.

Wonderful patio of the living area

Open gallery with wooden ceiling beams

Cozy double bedroom

Main bathroom with bath tub

Outdoor dining area

Baking oven in the garden

All information is correct to the best of our knowledge. Errors and prior sale excepted. This prospectus is purely for information purposes. Only the notarized deed of sale is legally binding.