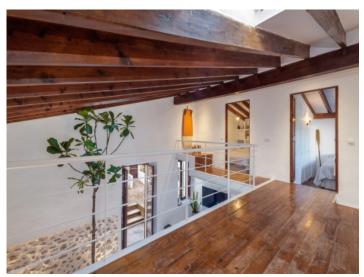

#### **Details:**

This house is situated in the small village of S'Esgleieta, only a few minutes from Palma, and combines perfect Mallorcan tradition with close proximity to the capital.

Its well-planned renovation, which was carried out in 2018, has resulted in a functional, bright house with large open rooms connecting to the exterior area. High ceilings, exposed beams, cement and wooden floors, a wood-burning oven and other details make the property a perfect combination of of style and comfort.

Wonderful patio of the living area

Open gallery with wooden ceiling beams

Cozy double bedroom

Main bathroom with bath tub

Outdoor dining area

Baking oven in the garden

All information is correct to the best of our knowledge. Errors and prior sale excepted. This prospectus is purely for information purposes. Only the notarized deed of sale is legally binding.