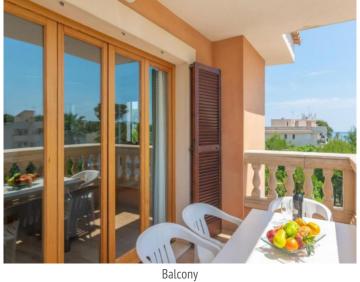

The south-facing building is quietly situated in Son Baulo, only around 300 metres from the sea. There are 2 apartments per storey, and each offers a high level of living comfort for up to 4 persons. Every property has insulated windows, air conditioning, kitchen, laundry room, 2 double bedrooms, a laundry room, and a living area, each distributed over approx. 80 sqm. Every apartment also has a private balcony and its own parking space in the underground parking area.

Balcony

Living area

Living area

All information is correct to the best of our knowledge. Errors and prior sale excepted. This prospectus is purely for information purposes. Only the notarized deed of sale is legally binding.