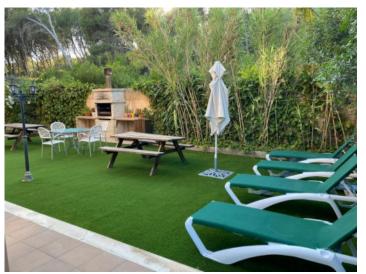

There is also a roof terrace and a garden with bbg zone behind the building.

Terrace Garden