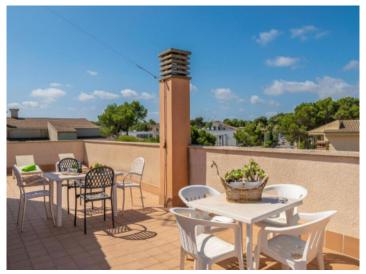

There is also a roof terrace and a garden with bbg zone behind the building.

Terrace Garden