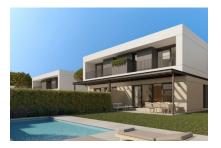

# Modern, comfortable newly-built semi-detached houses in Puig de Ros

constructed area: 165 m<sup>2</sup> energy certificate: in process

bedrooms: 3 bathrooms: 3 sea view: -

price: € 990,000.-

#### All houses have:

- -A large openly-designed living/dining area of up to 30 sqm
- -A fully-equipped, furnished kitchen
- -3 complete bathrooms, one en suite
- -3 or 4 bedrooms as required
- -Main bedroom with dressing area
- -Large, private garden of over 200 sqm
- -A private pool
- -2 parking spaces, with electric-car charging station if required

View from the pool

Exterior view of the house

Light flooded living area

Alternative view of the living area

Fully equipped kitchen

Noble double bedroom with balcony

All information is correct to the best of our knowledge. Errors and prior sale excepted. This prospectus is purely for information purposes. Only the notarized deed of sale is legally binding.