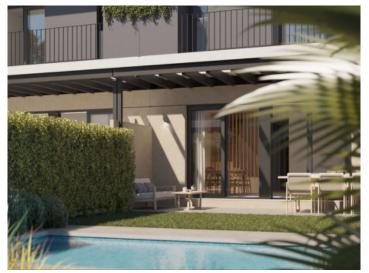

- -Workroom and separate kitchen
- -Workroom and kitchen open to the living room
- -Large separate kitchen with dining area

Your house will, therefore, fit in with your style of living.

So that the excellent island climate can be enjoyed to the full the living room opens to a garden, without doubt the favourite place in your new home. Every occasion, be it a birthday, an anniversary, or just a pleasant Sunday afternoon can be a great plan to enjoy the exterior area.

#### All houses have:

- -A large openly-designed living/dining area of up to 30 sqm
- -A fully-equipped, furnished kitchen
- -3 complete bathrooms, one en suite
- -3 or 4 bedrooms as required
- -Main bedroom with dressing area
- -Large, private garden of over 200 sqm
- -A private pool
- -2 parking spaces, with electric-car charging station if required

View to the balcony

Elegant bathroom with walk-in shower

Office area

Sun loungers by the pool

Entrance area

Surroundings

All information is correct to the best of our knowledge. Errors and prior sale excepted. This prospectus is purely for information purposes. Only the notarized deed of sale is legally binding.