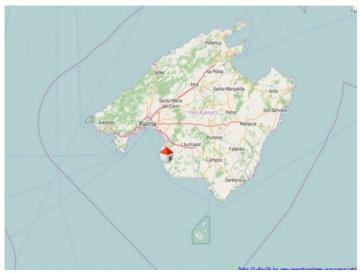

#### **Location & surrounding area:**

Puig de Ros, which belongs to the municipality of Llucmajor, lies south-east of Palma and provides a contrast to the lively Playa de Palma - Peace and rest are guaranteed here. It is comprised mainly of Apartmentbuildings and villas. Puig de Ros is the ideal starting point for long bicycle tours along the sea's cliff line and into the island's centre. The "Maioris" Golfcourse is immediately near by as well as a large supermarket. The airport and Palma are respectively 15 and 25 minutes away.