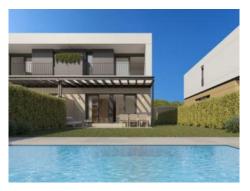

- -Workroom and separate kitchen
- -Workroom and kitchen open to the living room
- -Large separate kitchen with dining area

Your house will, therefore, fit in with your style of living.

So that the excellent island climate can be enjoyed to the full the living room opens to a garden, without doubt the favourite place in your new home. Every occasion, be it a birthday, an anniversary, or just a pleasant Sunday afternoon can be a great plan to enjoy the exterior area.

#### All houses have:

- -A large openly-designed living/dining area of up to 30 sqm
- -A fully-equipped, furnished kitchen
- -3 complete bathrooms, one en suite
- -3 or 4 bedrooms as required
- -Main bedroom with dressing area
- -Large, private garden of over 200 sqm
- -A private pool
- -2 parking spaces, with electric-car charging station if required

View from the pool

Exterior view of the house

Light flooded living area

Alternative view of the living area

Fully equipped kitchen

Noble double bedroom with balcony

All information is correct to the best of our knowledge. Errors and prior sale excepted. This prospectus is purely for information purposes. Only the notarized deed of sale is legally binding.