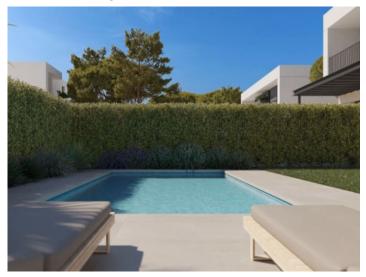

#### All houses have:

- -A large openly-designed living/dining area of up to 30 sqm
- -A fully-equipped, furnished kitchen
- -3 complete bathrooms, one en suite
- -3 or 4 bedrooms as required
- -Main bedroom with dressing area
- -Large, private garden of over 200 sqm
- -A private pool
- -2 parking spaces, with electric-car charging station if required

View from the pool

Exterior view of the house

Light flooded living area

Alternative view of the living area

Fully equipped kitchen

Noble double bedroom with balcony

All information is correct to the best of our knowledge. Errors and prior sale excepted. This prospectus is purely for information purposes. Only the notarized deed of sale is legally binding.

View to the balcony

Elegant bathroom with walk-in shower

Office area

Sun loungers by the pool

Entrance area

Surroundings

All information is correct to the best of our knowledge. Errors and prior sale excepted. This prospectus is purely for information purposes. Only the notarized deed of sale is legally binding.