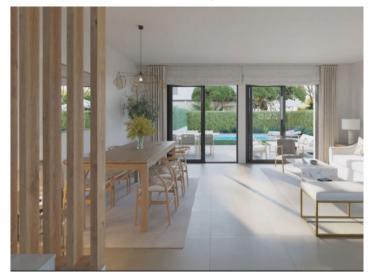

- -Workroom and separate kitchen
- -Workroom and kitchen open to the living room
- -Large separate kitchen with dining area

Your house will, therefore, fit in with your style of living.

So that the excellent island climate can be enjoyed to the full the living room opens to a garden, without doubt the favourite place in your new home. Every occasion, be it a birthday, an anniversary, or just a pleasant Sunday afternoon can be a great plan to enjoy the exterior area.

View from the pool

Exterior view of the house

Light flooded living area

Alternative view of the living area

Fully equipped kitchen

Noble double bedroom with balcony

All information is correct to the best of our knowledge. Errors and prior sale excepted. This prospectus is purely for information purposes. Only the notarized deed of sale is legally binding.