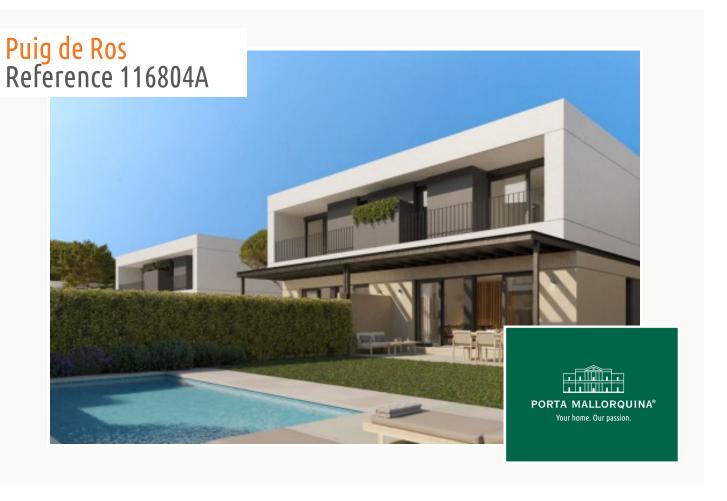

# Modern, comfortable newly-built semi-detached houses in Puig de Ros

constructed area: 165 m<sup>2</sup> energy certificate: in process

bedrooms: 3 bathrooms: 3 sea view: -

price: € 990,000.-

#### All houses have:

- -A large openly-designed living/dining area of up to 30 sqm
- -A fully-equipped, furnished kitchen
- -3 complete bathrooms, one en suite
- -3 or 4 bedrooms as required
- -Main bedroom with dressing area
- -Large, private garden of over 200 sqm
- -A private pool
- -2 parking spaces, with electric-car charging station if required

View from the pool

Exterior view of the house

Light flooded living area

Alternative view of the living area

Fully equipped kitchen

Noble double bedroom with balcony

All information is correct to the best of our knowledge. Errors and prior sale excepted. This prospectus is purely for information purposes. Only the notarized deed of sale is legally binding.