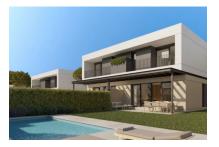

# Modern, comfortable newly-built semi-detached houses in Puig de Ros

constructed area: 165 m<sup>2</sup> energy certificate: in process

plot area: 236 m<sup>2</sup>

bedrooms: 3 bathrooms: 3

sea view: - **price: € 990,000.-**

View from the pool

Exterior view of the house

Light flooded living area

Alternative view of the living area

Fully equipped kitchen

Noble double bedroom with balcony

All information is correct to the best of our knowledge. Errors and prior sale excepted. This prospectus is purely for information purposes. Only the notarized deed of sale is legally binding.