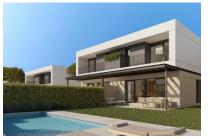

# Modern, comfortable newly-built semi-detached houses in Puig de Ros

constructed area: 165 m<sup>2</sup> energy certificate: in process

plot area: 236 m<sup>2</sup>

bedrooms: 3 bathrooms: 3

sea view: - **price: € 990,000.-**

View from the pool

Exterior view of the house

Light flooded living area

Alternative view of the living area

Fully equipped kitchen

Noble double bedroom with balcony

All information is correct to the best of our knowledge. Errors and prior sale excepted. This prospectus is purely for information purposes. Only the notarized deed of sale is legally binding.