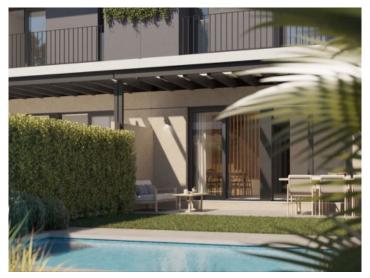

- -Workroom and separate kitchen
- -Workroom and kitchen open to the living room
- -Large separate kitchen with dining area

Your house will, therefore, fit in with your style of living.

So that the excellent island climate can be enjoyed to the full the living room opens to a garden, without doubt the favourite place in your new home. Every occasion, be it a birthday, an anniversary, or just a pleasant Sunday afternoon can be a great plan to enjoy the exterior area.

#### All houses have:

- -A large openly-designed living/dining area of up to 30 sqm
- -A fully-equipped, furnished kitchen
- -3 complete bathrooms, one en suite
- -3 or 4 bedrooms as required
- -Main bedroom with dressing area
- -Large, private garden of over 200 sqm
- -A private pool
- -2 parking spaces, with electric-car charging station if required