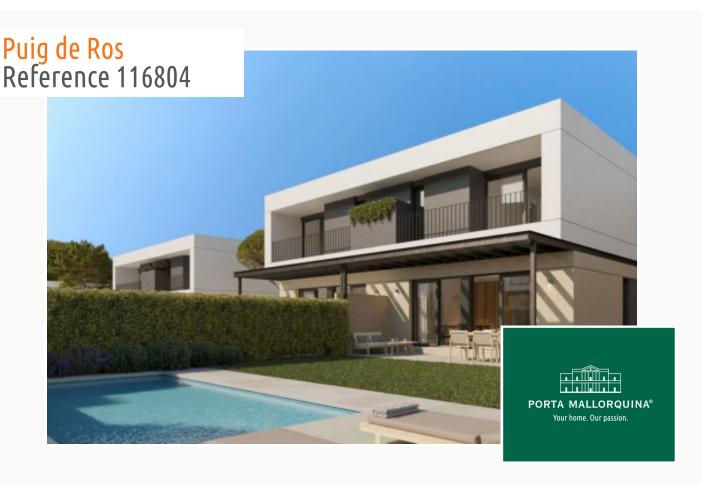

# Modern, comfortable newly-built semi-detached houses in Puig de Ros

constructed area: 165 m<sup>2</sup> energy certificate: in process

plot area: 236 m<sup>2</sup>

bedrooms: 3 bathrooms: 3

sea view: - **price: € 990,000.-**

View from the pool

Exterior view of the house

Light flooded living area

Alternative view of the living area

Fully equipped kitchen

Noble double bedroom with balcony

All information is correct to the best of our knowledge. Errors and prior sale excepted. This prospectus is purely for information purposes. Only the notarized deed of sale is legally binding.

Garden and pool Puig de Ros