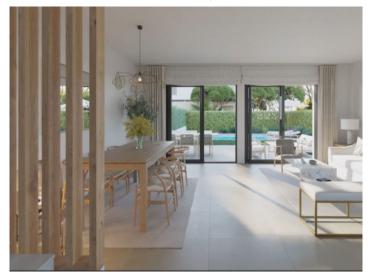

- -Workroom and separate kitchen
- -Workroom and kitchen open to the living room
- -Large separate kitchen with dining area

Your house will, therefore, fit in with your style of living.

So that the excellent island climate can be enjoyed to the full the living room opens to a garden, without doubt the favourite place in your new home. Every occasion, be it a birthday, an anniversary, or just a pleasant Sunday afternoon can be a great plan to enjoy the exterior area.

View from the pool

Exterior view of the house

Light flooded living area

Alternative view of the living area

Fully equipped kitchen

Noble double bedroom with balcony

All information is correct to the best of our knowledge. Errors and prior sale excepted. This prospectus is purely for information purposes. Only the notarized deed of sale is legally binding.