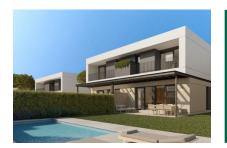

# Modern, comfortable newly-built semi-detached houses in Puig de Ros

constructed area: 165 m<sup>2</sup> energy certificate: in process

plot area: 236 m<sup>2</sup>

bedrooms: 3 bathrooms: 3

sea view: - **price: € 990,000.-**

View from the pool

Exterior view of the house

Light flooded living area

Alternative view of the living area

Fully equipped kitchen

Noble double bedroom with balcony

All information is correct to the best of our knowledge. Errors and prior sale excepted. This prospectus is purely for information purposes. Only the notarized deed of sale is legally binding.