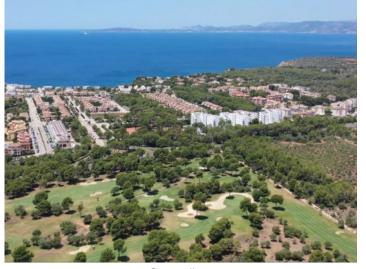

#### **Location & surrounding area:**

Puig de Ros, which belongs to the municipality of Llucmajor, lies south-east of Palma and provides a contrast to the lively Playa de Palma - Peace and rest are guaranteed here. It is comprised mainly of Apartmentbuildings and villas. Puig de Ros is the ideal starting point for long bicycle tours along the sea's cliff line and into the island's centre. The "Maioris" Golfcourse is immediately near by as well as a large supermarket. The airport and Palma are respectively 15 and 25 minutes away.

View to the balcony

Elegant bathroom with walk-in shower

Office area

Sun loungers by the pool

Entrance area

Surroundings

All information is correct to the best of our knowledge. Errors and prior sale excepted. This prospectus is purely for information purposes. Only the notarized deed of sale is legally binding.