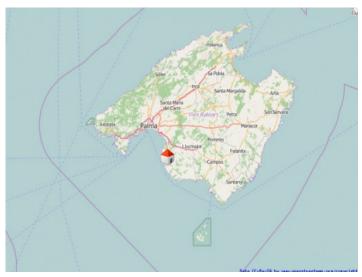

#### **Location & surrounding area:**

Puig de Ros, which belongs to the municipality of Llucmajor, lies south-east of Palma and provides a contrast to the lively Playa de Palma - Peace and rest are guaranteed here. It is comprised mainly of Apartmentbuildings and villas. Puig de Ros is the ideal starting point for long bicycle tours along the sea's cliff line and into the island's centre. The "Maioris" Golfcourse is immediately near by as well as a large supermarket. The airport and Palma are respectively 15 and 25 minutes away.