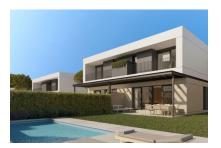

# Modern, comfortable newly-built semi-detached houses in Puig de Ros

constructed area: 165 m<sup>2</sup> energy certificate: in process

plot area: 236 m<sup>2</sup>

bedrooms: 3 bathrooms: 3

sea view: - **price: € 990,000.-**

#### **Details:**

This semi-detached house is currently under construction using only the highest-quality materials, and will comply with the most modern standards and comfort requirements.

One of the most important factors is clearly the light - a white, bright Mediterranean light which floods the house and all its rooms with brightness and harmony.

#### All houses have:

- -A large openly-designed living/dining area of up to 30 sqm
- -A fully-equipped, furnished kitchen
- -3 complete bathrooms, one en suite
- -3 or 4 bedrooms as required
- -Main bedroom with dressing area
- -Large, private garden of over 200 sqm
- -A private pool
- -2 parking spaces, with electric-car charging station if required