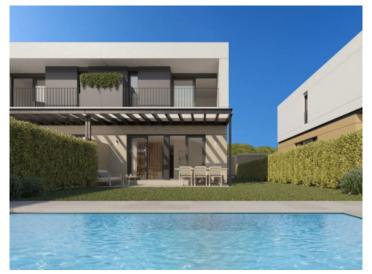

# Modern, comfortable newly-built semi-detached houses in Puig de Ros

constructed area: 165 m<sup>2</sup> energy certificate: in process

plot area: 236 m<sup>2</sup>

bedrooms: 3 bathrooms: 3

sea view: - **price: € 990,000.-**

View from the pool

Exterior view of the house

Light flooded living area

Alternative view of the living area

Fully equipped kitchen

Noble double bedroom with balcony

All information is correct to the best of our knowledge. Errors and prior sale excepted. This prospectus is purely for information purposes. Only the notarized deed of sale is legally binding.

Garden and pool Puig de Ros