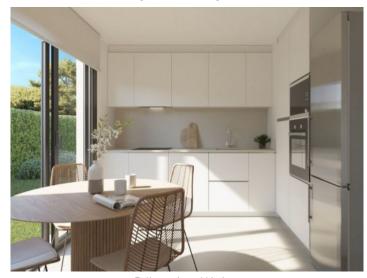

#### All houses have:

- -A large openly-designed living/dining area of up to 30 sqm
- -A fully-equipped, furnished kitchen
- -3 complete bathrooms, one en suite
- -3 or 4 bedrooms as required
- -Main bedroom with dressing area
- -Large, private garden of over 200 sqm
- -A private pool
- -2 parking spaces, with electric-car charging station if required

View from the pool

Exterior view of the house

Light flooded living area

Alternative view of the living area

Fully equipped kitchen

Noble double bedroom with balcony

All information is correct to the best of our knowledge. Errors and prior sale excepted. This prospectus is purely for information purposes. Only the notarized deed of sale is legally binding.