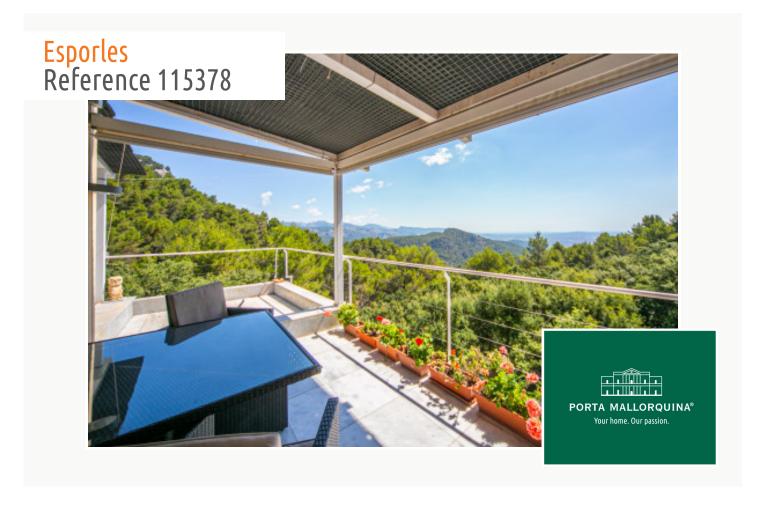

#### **Details:**

This exceptional villa is situated only a few metres from the village of Esporles, high up in the mountains and presenting wonderful sweeping panoramic views.

The lovely house is characterised by a modern room distribution with open, light-flooded rooms. A spacious living room with a wood-burning oven and open kitchen accesses an approx. 150 sqm terrace offering spectacular views. Two double bedrooms and 3 fully-equipped bathrooms, one of which is en suite, complete the living-space distribution.

From the terrace there is access to the upper sun-terrace which is a viewing point from where the exceptionally beautiful surrounding views can be enjoyed to the full.

The exterior of this beautiful property is completed by numerous holm-oak trees, and a very well-maintained garden with automatic irrigation and diverse plants and vegetables.

Dreamlike panoramic views

Exterior view and outdoor area

Living and dining area with terrace access

Bright living area

Open plan living, dining and kitchen area

Modern, fully equipped kitchen

All information is correct to the best of our knowledge. Errors and prior sale excepted. This prospectus is purely for information purposes. Only the notarized deed of sale is legally binding.