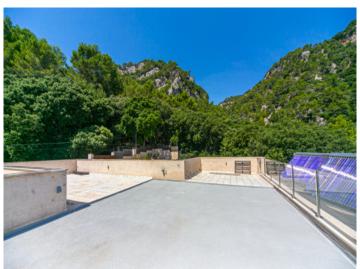

From the terrace there is access to the upper sun-terrace which is a viewing point from where the exceptionally beautiful surrounding views can be enjoyed to the full.

The exterior of this beautiful property is completed by numerous holm-oak trees, and a very well-maintained garden with automatic irrigation and diverse plants and vegetables.

One of 2 bedrooms

Open bathroom en suite

Bedroom and office

One of 2 bathrooms

Lovely terrace with mountain views

Large roof terrace

All information is correct to the best of our knowledge. Errors and prior sale excepted. This prospectus is purely for information purposes. Only the notarized deed of sale is legally binding.