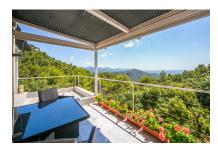

#### **Details:**

This exceptional villa is situated only a few metres from the village of Esporles, high up in the mountains and presenting wonderful sweeping panoramic views.

The lovely house is characterised by a modern room distribution with open, light-flooded rooms. A spacious living room with a wood-burning oven and open kitchen accesses an approx. 150 sqm terrace offering spectacular views. Two double bedrooms and 3 fully-equipped bathrooms, one of which is en suite, complete the living-space distribution.

From the terrace there is access to the upper sun-terrace which is a viewing point from where the exceptionally beautiful surrounding views can be enjoyed to the full.

The exterior of this beautiful property is completed by numerous holm-oak trees, and a very well-maintained garden with automatic irrigation and diverse plants and vegetables.

Dreamlike panoramic views

Exterior view and outdoor area

Living and dining area with terrace access

Bright living area

Open plan living, dining and kitchen area

Modern, fully equipped kitchen

All information is correct to the best of our knowledge. Errors and prior sale excepted. This prospectus is purely for information purposes. Only the notarized deed of sale is legally binding.