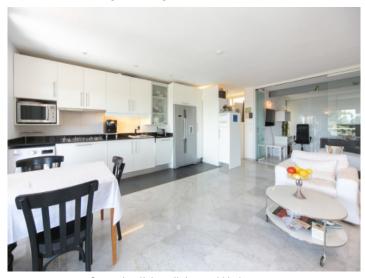

#### **Details:**

This exceptional villa is situated only a few metres from the village of Esporles, high up in the mountains and presenting wonderful sweeping panoramic views.

The lovely house is characterised by a modern room distribution with open, light-flooded rooms. A spacious living room with a wood-burning oven and open kitchen accesses an approx. 150 sqm terrace offering spectacular views. Two double bedrooms and 3 fully-equipped bathrooms, one of which is en suite, complete the living-space distribution.

Dreamlike panoramic views

Exterior view and outdoor area

Living and dining area with terrace access

Bright living area

Open plan living, dining and kitchen area

Modern, fully equipped kitchen

All information is correct to the best of our knowledge. Errors and prior sale excepted. This prospectus is purely for information purposes. Only the notarized deed of sale is legally binding.