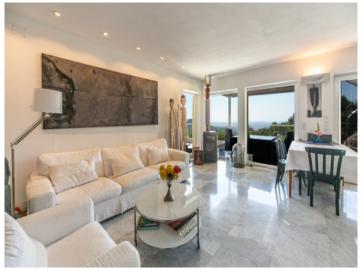

#### **Details:**

This exceptional villa is situated only a few metres from the village of Esporles, high up in the mountains and presenting wonderful sweeping panoramic views.

The lovely house is characterised by a modern room distribution with open, light-flooded rooms. A spacious living room with a wood-burning oven and open kitchen accesses an approx. 150 sqm terrace offering spectacular views. Two double bedrooms and 3 fully-equipped bathrooms, one of which is en suite, complete the living-space distribution.

Dreamlike panoramic views

Exterior view and outdoor area

Living and dining area with terrace access

Bright living area

Open plan living, dining and kitchen area

Modern, fully equipped kitchen

All information is correct to the best of our knowledge. Errors and prior sale excepted. This prospectus is purely for information purposes. Only the notarized deed of sale is legally binding.