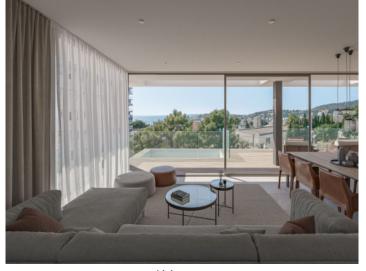

This spacious penthouse, encompassing a constructed interior area of 97,30 sqm, offers 2 bedrooms, each with its own en-suite bathroom, a guest toilet, and an open living/dining area with an integrated American kitchen.

PORTA MALLORQUINA® Your home. Our passion.

Living and dining area

Living area

Living and dining area

Kitchen

Bedroom

Bathroom

All information is correct to the best of our knowledge. Errors and prior sale excepted. This prospectus is purely for information purposes. Only the notarized deed of sale is legally binding.