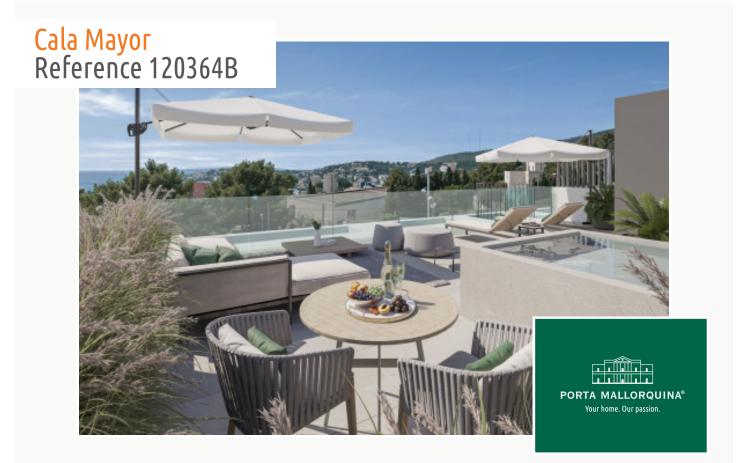

Newly built penthouse with 3 terraces and sea view, in immediate proximity to the beach in Cala Mayor

| constructed area:<br>bedrooms:<br>bathrooms: | 230 m²<br>2<br>2 | swimming pool:<br>energy certificate: | ✓<br>b      |
|----------------------------------------------|------------------|---------------------------------------|-------------|
| balcony/terrace:                             | $\checkmark$     | •                                     | 6 4 700 000 |
| sea view:                                    | $\checkmark$     | price:                                | € 1,720,000 |

### **Details:**

On the outskirts of Palma de Mallorca, in the bay of Cala Mayor, above the sea and the royal Marivent Palace, this fantastic new construction project is arising, blending modern and urban living with high-quality and architectural standards, along with sustainable construction methods.

The highlights are, on one hand, the 2 terraces accessible from the apartment, totaling 88,02 sqm, partially covered, and the private rooftop terrace integrated into the apartment as well. This comes with a breathtaking sea view and can be equipped with all amenities, including a private whirlpool.

The center of the complex offers a spacious pool area with a sun terrace amidst lushly landscaped gardens.

Completing this high-quality offering are an underground parking space and a storage room.

All information is correct to the best of our knowledge. Errors and prior sale excepted. This prospectus is purely for information purposes. Only the notarized deed of sale is legally binding.