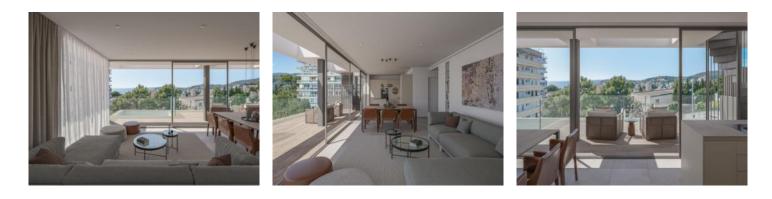

Throughout the total of 23 apartments, consistently premium, handpicked, and durable materials from renowned brands and manufacturers have been used. The apartments radiate a Mediterranean way of life, featuring bright and inviting layouts, with surfaces kept in warm, light natural tones. Natural stone, wood, and soft textures come together in a harmonious unity. All built-in furnishings and kitchens seamlessly integrate into the valuable overall design and function.

This spacious penthouse, encompassing a constructed interior area of 97,30 sqm, offers 2 bedrooms, each with its own en-suite bathroom, a guest toilet, and an open living/dining area with an integrated American kitchen.

PORTA MALLORQUINA® Your home. Our passion.

Living and dining area

Living area

Living and dining area

Kitchen

Bedroom

Bathroom

All information is correct to the best of our knowledge. Errors and prior sale excepted. This prospectus is purely for information purposes. Only the notarized deed of sale is legally binding.