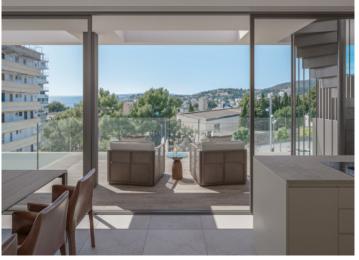

The highlights are, on one hand, the 2 terraces accessible from the apartment, totaling 88,02 sqm, partially covered, and the private rooftop terrace integrated into the apartment as well. This comes with a breathtaking sea view and can be equipped with all amenities, including a private whirlpool.

PORTA MALLORQUINA® Your home. Our passion.

Living and dining area

Living area

Living and dining area

Kitchen

Bedroom

Bathroom

All information is correct to the best of our knowledge. Errors and prior sale excepted. This prospectus is purely for information purposes. Only the notarized deed of sale is legally binding.