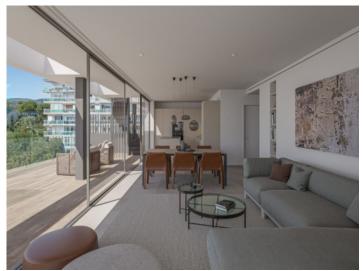

This spacious penthouse, encompassing a constructed interior area of 97,30 sqm, offers 2 bedrooms, each with its own en-suite bathroom, a guest toilet, and an open living/dining area with an integrated American kitchen.

PORTA MALLORQUINA® Your home. Our passion.

Living and dining area

Living area

Living and dining area

Kitchen

Bedroom

Bathroom

All information is correct to the best of our knowledge. Errors and prior sale excepted. This prospectus is purely for information purposes. Only the notarized deed of sale is legally binding.