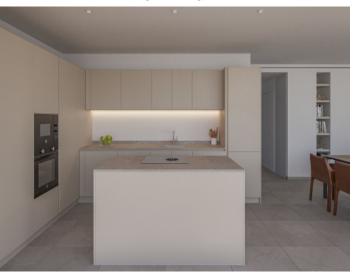

Throughout the total of 23 apartments, consistently premium, handpicked, and durable materials from renowned brands and manufacturers have been used. The apartments radiate a Mediterranean way of life, featuring bright and inviting layouts, with surfaces kept in warm, light natural tones. Natural stone, wood, and soft textures come together in a harmonious unity. All built-in furnishings and kitchens seamlessly integrate into the valuable overall design and function.

This spacious penthouse, encompassing a constructed interior area of 97,30 sqm, offers 2 bedrooms, each with its own en-suite bathroom, a guest toilet, and an open living/dining area with an integrated American kitchen.

PORTA MALLORQUINA® Your home. Our passion.

Living and dining area

Living area

Living and dining area

Kitchen

Bedroom

Bathroom

All information is correct to the best of our knowledge. Errors and prior sale excepted. This prospectus is purely for information purposes. Only the notarized deed of sale is legally binding.