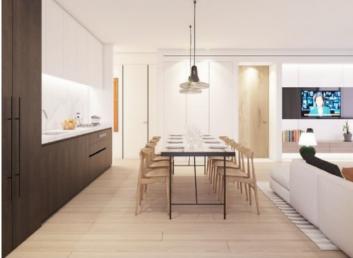

Bright, minimalist rooms characterize this 102 sqm property and it is still possible to choose between 2 or 3 bedrooms.

The living/dining room shares a large area with the American kitchen, creating spaciousness and brightness, and there are also 2 bathrooms, a guest WC and a utility room.

Pool and sun terrace

Pool and sun terrace

Lounge terrace

Lounge terrace and dining area

Living and dining area Living and dining area All information is correct to the best of our knowledge. Errors and prior sale excepted. This prospectus is purely for information purposes. Only the notarized deed of sale is legally binding.