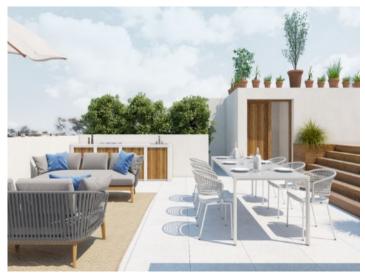

The private, very impressive roof terrace has an area of 100 sqm with a bbq zone and ample space for leisure or chill-out areas where the Mediterranean climate can be enjoyed to the full. This magnificent terrace also holds a superb, 35 sqm pool which will satisfy the requirements of even the most demanding occupants.

Pool and sun terrace

Pool and sun terrace

Lounge terrace

Lounge terrace and dining area

Living and dining area Living and dining area All information is correct to the best of our knowledge. Errors and prior sale excepted. This prospectus is purely for information purposes. Only the notarized deed of sale is legally binding.