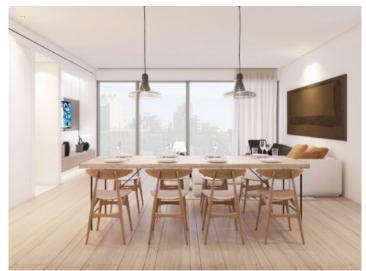

Bright, minimalist rooms characterize this 102 sqm property and it is still possible to choose between 2 or 3 bedrooms.

The living/dining room shares a large area with the American kitchen, creating spaciousness and brightness, and there are also 2 bathrooms, a guest WC and a utility room.

Pool and sun terrace

Pool and sun terrace

Lounge terrace

Lounge terrace and dining area

Living and dining area Living and dining area All information is correct to the best of our knowledge. Errors and prior sale excepted. This prospectus is purely for information purposes. Only the notarized deed of sale is legally binding.