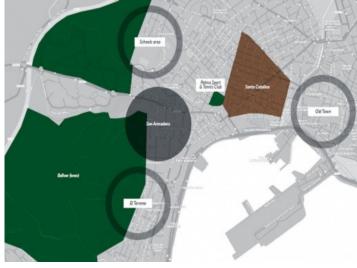

#### Location & surrounding area:

If you are looking for a green but centrally-situated area in the town of Palma de Mallorca then Son Armadams is the place for you. The district is surrounded by a wonderful park on a hill which leads to Bellver castle from where breathtaking views over the whole of the bay of Palma can be enjoyed. The park is also an ideal place for all types of outdoor activities, and in the inner courtyard of the castle all kinds of concerts take place during the summer months. The upper part is a quiet residential area and was one of the most exclusive in Palma with its impressive villas. Today it is a privileged neighbourhood for families wishing to live in a quiet area, but still be within easy reach of all amenities.

Son Armadams is only a few minutes away from the trendy district of Santa Catalina , one of the town's most popular places for gastronomy and nightlife. The Paseo Maritimo and the harbour, where lovely walks and the nightlife can be enjoyed, is also only a stone's throw away.

Son Armadams is only a few minutes by foot from the historic town centre and its main streets, where the best shopping possibilities on the island can be found. It is a residential oasis directly in the town and an excellent choice when seeking peace and quiet, although still wishing to be within easy reach of all facilities.

Floor plan

PORTA MALLORQUINA • C./ CONQUISTADOR 8, 07001 PALMA TEL. +34 971 698 242 • INFO@PORTAMALLORQUINA.COM

PORTA MALLORQUINA® Your home. Our passion.

Location

All information is correct to the best of our knowledge. Errors and prior sale excepted. This prospectus is purely for information purposes. Only the notarized deed of sale is legally binding.