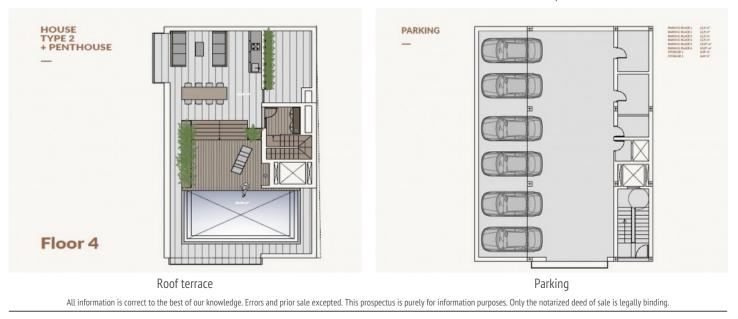

The private, very impressive roof terrace has an area of 100 sqm with a bbq zone and ample space for leisure or chill-out areas where the Mediterranean climate can be enjoyed to the full. This magnificent terrace also holds a superb, 35 sqm pool which will satisfy the requirements of even the most demanding occupants.

Further features include 2 garage parking spaces, hot/cold integrated air conditioning, under-floor heating, house automation, double glazing, alarm system and natural wood and stone floors.

All information is correct to the best of our knowledge. Errors and prior sale excepted. This prospectus is purely for information purposes. Only the notarized deed of sale is legally binding.

PORTA MALLORQUINA • C./ CONQUISTADOR 8, 07001 PALMA TEL. +34 971 698 242 • INFO@PORTAMALLORQUINA.COM

PORTA MALLORQUINA® Your home. Our passion.

Exterior view

Bathroom

Floor 3

HOUSE TYPE 2 + PENTHOUSE

OPTION 2 2 ROOMS