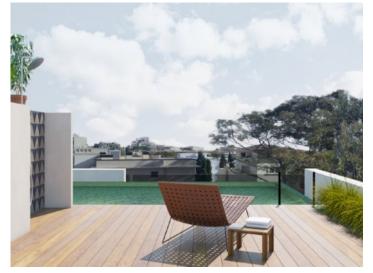

The private, very impressive roof terrace has an area of 100 sqm with a bbq zone and ample space for leisure or chill-out areas where the Mediterranean climate can be enjoyed to the full. This magnificent terrace also holds a superb, 35 sqm pool which will satisfy the requirements of even the most demanding occupants.

Pool and sun terrace

Pool and sun terrace

Lounge terrace

Lounge terrace and dining area

Living and dining area Living and dining area All information is correct to the best of our knowledge. Errors and prior sale excepted. This prospectus is purely for information purposes. Only the notarized deed of sale is legally binding.