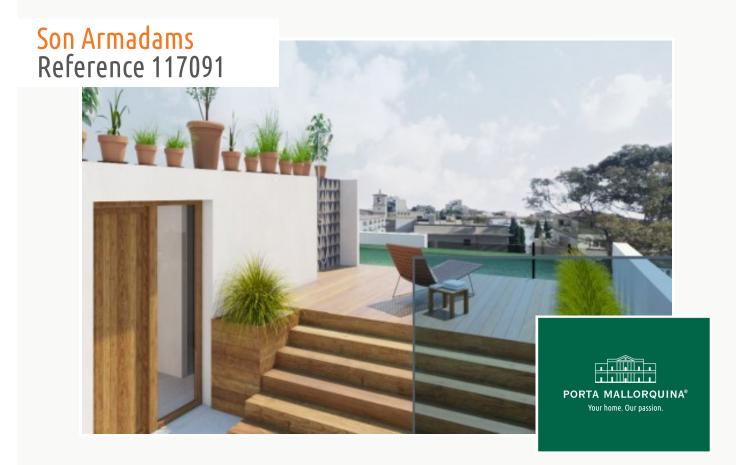

The private, very impressive roof terrace has an area of 100 sqm with a bbq zone and ample space for leisure or chill-out areas where the Mediterranean climate can be enjoyed to the full. This magnificent terrace also holds a superb, 35 sqm pool which will satisfy the requirements of even the most demanding occupants.

Further features include 2 garage parking spaces, hot/cold integrated air conditioning, under-floor heating, house automation, double glazing, alarm system and natural wood and stone floors.

All information is correct to the best of our knowledge. Errors and prior sale excepted. This prospectus is purely for information purposes. Only the notarized deed of sale is legally binding.