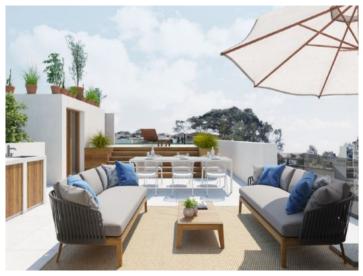

The private, very impressive roof terrace has an area of 100 sqm with a bbq zone and ample space for leisure or chill-out areas where the Mediterranean climate can be enjoyed to the full. This magnificent terrace also holds a superb, 35 sqm pool which will satisfy the requirements of even the most demanding occupants.

Pool and sun terrace

Pool and sun terrace

Lounge terrace

Lounge terrace and dining area

Living and dining area Living and dining area All information is correct to the best of our knowledge. Errors and prior sale excepted. This prospectus is purely for information purposes. Only the notarized deed of sale is legally binding.