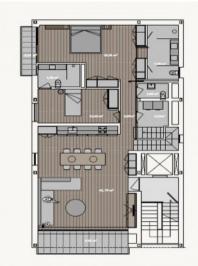

Bright, minimalist rooms characterize this 102 sqm property and it is still possible to choose between 2 or 3 bedrooms.

The living/dining room shares a large area with the American kitchen, creating spaciousness and brightness, and there are also 2 bathrooms, a guest WC and a utility room.

Floor plan

PORTA MALLORQUINA • C./ CONQUISTADOR 8, 07001 PALMA TEL. +34 971 698 242 • INFO@PORTAMALLORQUINA.COM

PORTA MALLORQUINA® Your home. Our passion.

Location

All information is correct to the best of our knowledge. Errors and prior sale excepted. This prospectus is purely for information purposes. Only the notarized deed of sale is legally binding.