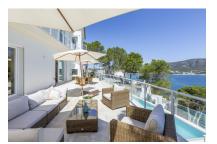

Standing on a plot of 1.474 sqm, the villa has a constructed area of 487 sqm including 4 bedrooms and 4 bathrooms. Large window frontages allow the entry of ample natural light, and provide impressive views over the sea as far as the Palma coastline. A large living/dining area opens on to lovely terraces and gardens.

A highlight is provided by the well-maintained garden and large pool, from where breathtaking views can be enjoyed both day and night, with the terraces and garden providing direct access to the sea.

Further features include a garage, marble floors, air conditioning and underfloor heating, and on the lowest level there is a laundry room, a kitchenette, and a further area which could be used, for example, as a fitness room and sauna.

Lovely pool with sweeping views

Pool area with breathtaking sea views

Breathtaking view

Well-maintained garden

Direct sea access

Sunny terrace with lounge

Sunny terrace with outdoor dining area

Open plan living area