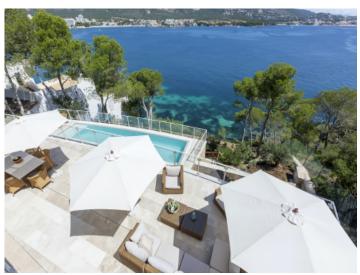

A highlight is provided by the well-maintained garden and large pool, from where breathtaking views can be enjoyed both day and night, with the terraces and garden providing direct access to the sea.

Further features include a garage, marble floors, air conditioning and underfloor heating, and on the lowest level there is a laundry room, a kitchenette, and a further area which could be used, for example, as a fitness room and sauna.

Lovely pool with sweeping views

Pool area with breathtaking sea views

Breathtaking view

Well-maintained garden

Direct sea access

Sunny terrace with lounge

Sunny terrace with outdoor dining area

Open plan living area