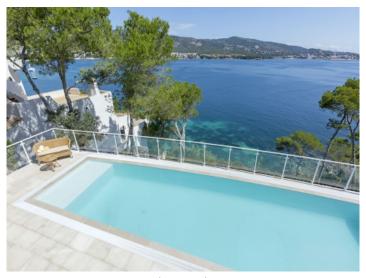

A highlight is provided by the well-maintained garden and large pool, from where breathtaking views can be enjoyed both day and night, with the terraces and garden providing direct access to the sea.

Further features include a garage, marble floors, air conditioning and underfloor heating, and on the lowest level there is a laundry room, a kitchenette, and a further area which could be used, for example, as a fitness room and sauna.

One of 4 bathrooms

One of 4 bathrooms

Beautiful dressing room

Additional terrace with sun loungers

Additional view of the terrace

Fantastic pool area

Large pool

Superb sea and mountain views