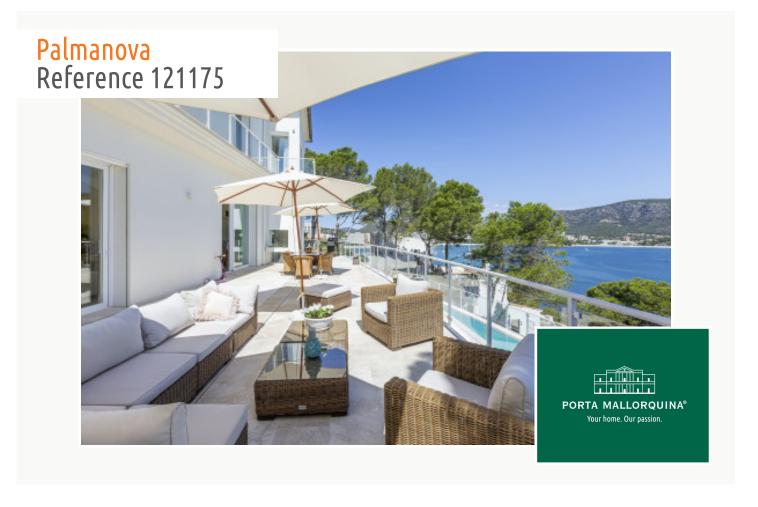

Standing on a plot of 1.474 sqm, the villa has a constructed area of 487 sqm including 4 bedrooms and 4 bathrooms. Large window frontages allow the entry of ample natural light, and provide impressive views over the sea as far as the Palma coastline. A large living/dining area opens on to lovely terraces and gardens.

A highlight is provided by the well-maintained garden and large pool, from where breathtaking views can be enjoyed both day and night, with the terraces and garden providing direct access to the sea.

Further features include a garage, marble floors, air conditioning and underfloor heating, and on the lowest level there is a laundry room, a kitchenette, and a further area which could be used, for example, as a fitness room and sauna.

Lovely pool with sweeping views

Pool area with breathtaking sea views

Breathtaking view

Well-maintained garden

Direct sea access

Sunny terrace with lounge

Sunny terrace with outdoor dining area

Open plan living area