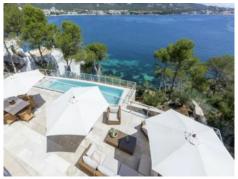

A highlight is provided by the well-maintained garden and large pool, from where breathtaking views can be enjoyed both day and night, with the terraces and garden providing direct access to the sea.

Further features include a garage, marble floors, air conditioning and underfloor heating, and on the lowest level there is a laundry room, a kitchenette, and a further area which could be used, for example, as a fitness room and sauna.

Lovely pool with sweeping views

Pool area with breathtaking sea views

Breathtaking view

Well-maintained garden

Direct sea access

Sunny terrace with lounge

Sunny terrace with outdoor dining area

Open plan living area