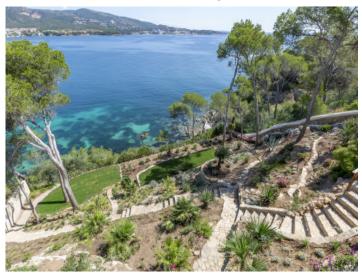

A highlight is provided by the well-maintained garden and large pool, from where breathtaking views can be enjoyed both day and night, with the terraces and garden providing direct access to the sea.

Further features include a garage, marble floors, air conditioning and underfloor heating, and on the lowest level there is a laundry room, a kitchenette, and a further area which could be used, for example, as a fitness room and sauna.

Lovely pool with sweeping views

Pool area with breathtaking sea views

Breathtaking view

Well-maintained garden

Direct sea access

Sunny terrace with lounge

Sunny terrace with outdoor dining area

Open plan living area