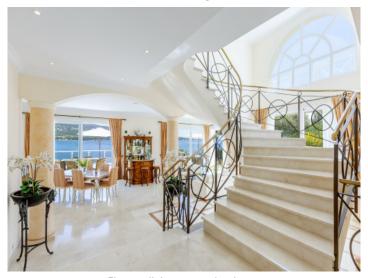

Additional living area

Dining area with sea views

Elegant dining area and staircase

Modern kitchen with island

One of 4 bedrooms

One of 4 bedrooms

One of 4 bedrooms

One of 4 bathrooms