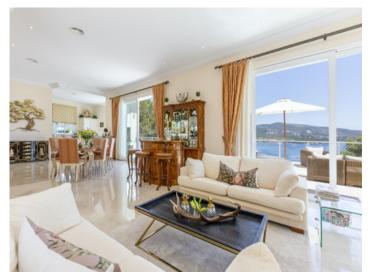

Standing on a plot of 1.474 sqm, the villa has a constructed area of 487 sqm including 4 bedrooms and 4 bathrooms. Large window frontages allow the entry of ample natural light, and provide impressive views over the sea as far as the Palma coastline. A large living/dining area opens on to lovely terraces and gardens.

Additional living area

Dining area with sea views

Elegant dining area and staircase

Modern kitchen with island

One of 4 bedrooms

One of 4 bedrooms

One of 4 bedrooms

One of 4 bathrooms