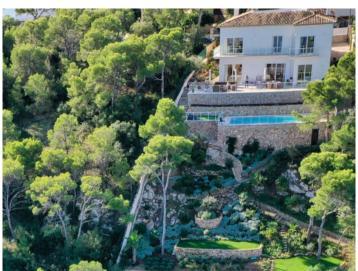

Standing on a plot of 1.474 sqm, the villa has a constructed area of 487 sqm including 4 bedrooms and 4 bathrooms. Large window frontages allow the entry of ample natural light, and provide impressive views over the sea as far as the Palma coastline. A large living/dining area opens on to lovely terraces and gardens.

A highlight is provided by the well-maintained garden and large pool, from where breathtaking views can be enjoyed both day and night, with the terraces and garden providing direct access to the sea.

Further features include a garage, marble floors, air conditioning and underfloor heating, and on the lowest level there is a laundry room, a kitchenette, and a further area which could be used, for example, as a fitness room and sauna.

Exterior view