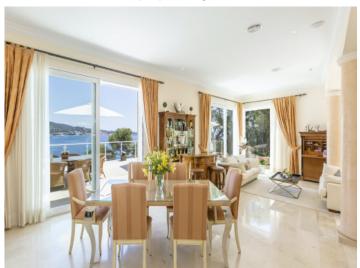

Additional living area

Dining area with sea views

Elegant dining area and staircase

Modern kitchen with island

One of 4 bedrooms

One of 4 bedrooms

One of 4 bedrooms

One of 4 bathrooms