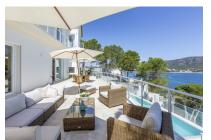

Standing on a plot of 1.474 sqm, the villa has a constructed area of 487 sqm including 4 bedrooms and 4 bathrooms. Large window frontages allow the entry of ample natural light, and provide impressive views over the sea as far as the Palma coastline. A large living/dining area opens on to lovely terraces and gardens.

A highlight is provided by the well-maintained garden and large pool, from where breathtaking views can be enjoyed both day and night, with the terraces and garden providing direct access to the sea.

Further features include a garage, marble floors, air conditioning and underfloor heating, and on the lowest level there is a laundry room, a kitchenette, and a further area which could be used, for example, as a fitness room and sauna.

Lovely pool with sweeping views

Pool area with breathtaking sea views

Breathtaking view

Well-maintained garden

Direct sea access

Sunny terrace with lounge

Sunny terrace with outdoor dining area

Open plan living area