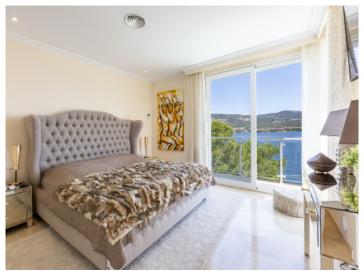

Standing on a plot of 1.474 sqm, the villa has a constructed area of 487 sqm including 4 bedrooms and 4 bathrooms. Large window frontages allow the entry of ample natural light, and provide impressive views over the sea as far as the Palma coastline. A large living/dining area opens on to lovely terraces and gardens.

Additional living area

Dining area with sea views

Elegant dining area and staircase

Modern kitchen with island

One of 4 bedrooms

One of 4 bedrooms

One of 4 bedrooms

One of 4 bathrooms