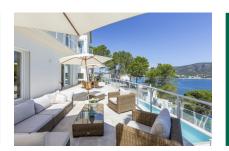

Standing on a plot of 1.474 sqm, the villa has a constructed area of 487 sqm including 4 bedrooms and 4 bathrooms. Large window frontages allow the entry of ample natural light, and provide impressive views over the sea as far as the Palma coastline. A large living/dining area opens on to lovely terraces and gardens.

A highlight is provided by the well-maintained garden and large pool, from where breathtaking views can be enjoyed both day and night, with the terraces and garden providing direct access to the sea.

Further features include a garage, marble floors, air conditioning and underfloor heating, and on the lowest level there is a laundry room, a kitchenette, and a further area which could be used, for example, as a fitness room and sauna.

Lovely pool with sweeping views

Pool area with breathtaking sea views

Breathtaking view

Well-maintained garden

Direct sea access

Sunny terrace with lounge

Sunny terrace with outdoor dining area

Open plan living area