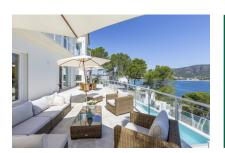

A highlight is provided by the well-maintained garden and large pool, from where breathtaking views can be enjoyed both day and night, with the terraces and garden providing direct access to the sea.

Further features include a garage, marble floors, air conditioning and underfloor heating, and on the lowest level there is a laundry room, a kitchenette, and a further area which could be used, for example, as a fitness room and sauna.

Lovely pool with sweeping views

Pool area with breathtaking sea views

Breathtaking view

Well-maintained garden

Direct sea access

Sunny terrace with lounge

Sunny terrace with outdoor dining area

Open plan living area