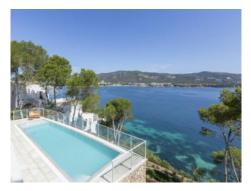

A highlight is provided by the well-maintained garden and large pool, from where breathtaking views can be enjoyed both day and night, with the terraces and garden providing direct access to the sea.

Further features include a garage, marble floors, air conditioning and underfloor heating, and on the lowest level there is a laundry room, a kitchenette, and a further area which could be used, for example, as a fitness room and sauna.

Lovely pool with sweeping views

Pool area with breathtaking sea views

Breathtaking view

Well-maintained garden

Direct sea access

Sunny terrace with lounge

Sunny terrace with outdoor dining area

Open plan living area