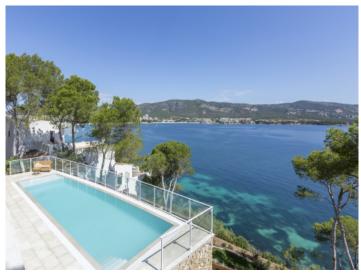

A highlight is provided by the well-maintained garden and large pool, from where breathtaking views can be enjoyed both day and night, with the terraces and garden providing direct access to the sea.

Further features include a garage, marble floors, air conditioning and underfloor heating, and on the lowest level there is a laundry room, a kitchenette, and a further area which could be used, for example, as a fitness room and sauna.

One of 4 bathrooms

One of 4 bathrooms

Beautiful dressing room

Additional terrace with sun loungers

Additional view of the terrace

Fantastic pool area

Large pool

Superb sea and mountain views