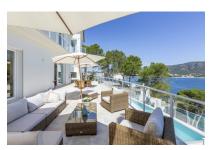

A highlight is provided by the well-maintained garden and large pool, from where breathtaking views can be enjoyed both day and night, with the terraces and garden providing direct access to the sea.

Further features include a garage, marble floors, air conditioning and underfloor heating, and on the lowest level there is a laundry room, a kitchenette, and a further area which could be used, for example, as a fitness room and sauna.

Lovely pool with sweeping views

Pool area with breathtaking sea views

Breathtaking view

Well-maintained garden

Direct sea access

Sunny terrace with lounge

Sunny terrace with outdoor dining area

Open plan living area