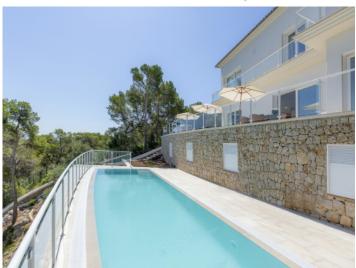

A highlight is provided by the well-maintained garden and large pool, from where breathtaking views can be enjoyed both day and night, with the terraces and garden providing direct access to the sea.

Further features include a garage, marble floors, air conditioning and underfloor heating, and on the lowest level there is a laundry room, a kitchenette, and a further area which could be used, for example, as a fitness room and sauna.

One of 4 bathrooms

One of 4 bathrooms

Beautiful dressing room

Additional terrace with sun loungers

Additional view of the terrace

Fantastic pool area

Large pool

Superb sea and mountain views